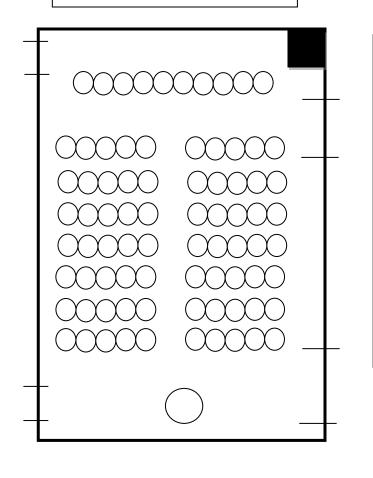

#### OAK ROOM:

- Theatre style seating for 80; 14 rows of 5 & 1 back row of 10
- 1 cocktail "high-top" table for officiant