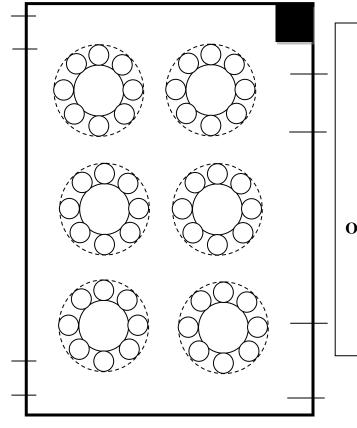

The Banquet room is on this side



# Bur-Mil Clubhouse Oak Room

### **Additional Seating**

Used for additional seating when combined with Banquet Room, Banquet & Triple Crown, or with Lake Room.

#### OAK ROOM:

• 6 60" rds of 8=32 seats



# Bur-Mil Clubhouse Oak Room

### Wedding Ceremony

Used in conjunction with Banquet, Banquet & Triple Crown or Lake room

#### OAK ROOM:

- Theatre style seating for 80; 14 rows of 5 & 1 back row of 10
- 1 cocktail "high-top" table for officiant



## Bur-Mil Clubhouse Oak Room

### **Reception/Cocktail Hour**

Used in conjunction with Banquet, Banquet & Triple Crown or Lake room

#### OAK ROOM:

- Bar set-up on along front wall
- 3 8' banquets for food & beverage displays
- 4 cocktail "high-top" tables