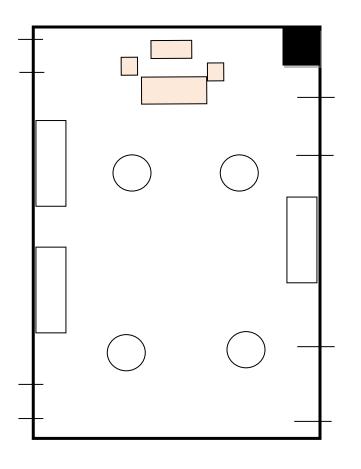

#### OAK ROOM:

- Bar set-up on along front wall
- 3 8' banquets for food & beverage displays
- 4 cocktail "high-top" tables