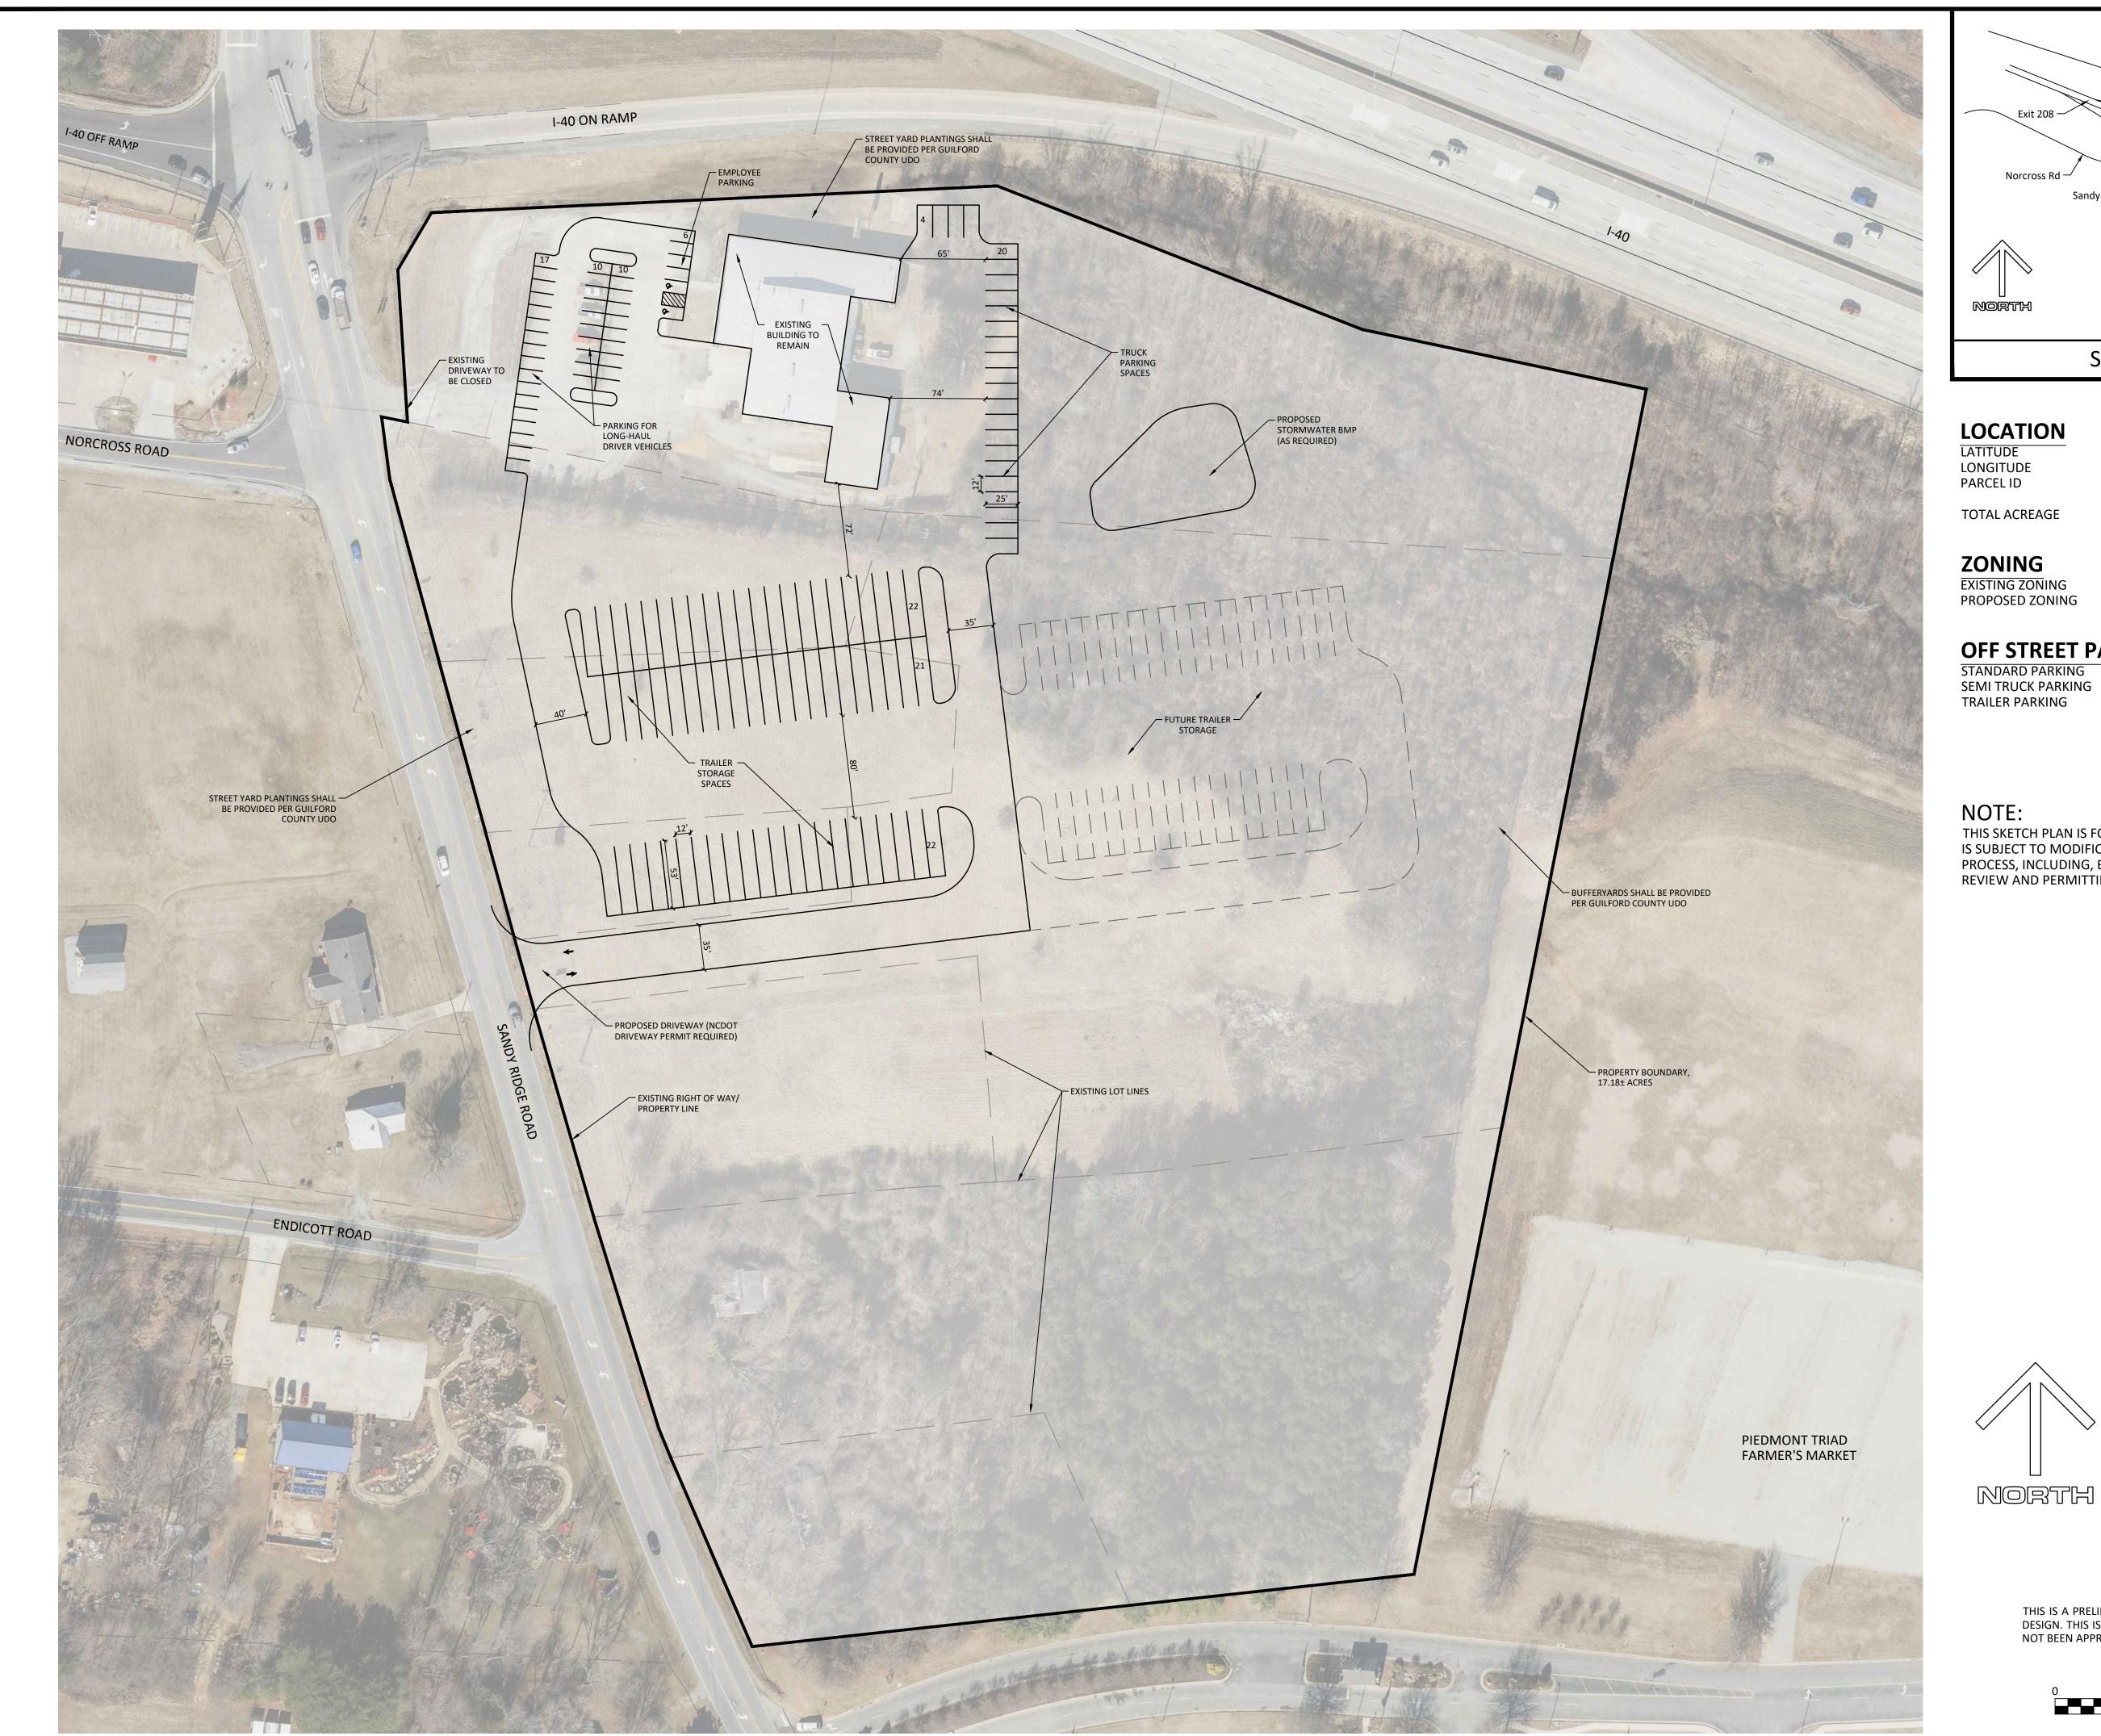

36° 5'25.69"N 79°59'43.26"W 170672, 170674, 170676, 170679, 170666, 170659, 170667, 170675

17.18±

**EXISTING ZONING** RTS-40, CU-LI PROPOSED ZONING CZ-LI

## **OFF STREET PARKING**

43 SPACES STANDARD PARKING SEMI TRUCK PARKING 24 SPACES 64 SPACES TRAILER PARKING

THIS SKETCH PLAN IS FOR ILLUSTRATIVE PURPOSES ONLY AND IS SUBJECT TO MODIFICATION DURING THE DEVELOPMENT PROCESS, INCLUDING, BUT NOT LIMITED TO, THE SITE PLAN REVIEW AND PERMITTING STAGE

PRELIMINARY PLAN

THIS IS A PRELIMINARY PLAN INTENDED FOR PLANNING AND DESIGN. THIS IS NOT A CONSTRUCTION PLAN. THIS PLAN HAS NOT BEEN APPROVED BY GOVERNING AUTHORITIES.

SCALE: 1" = 60'

Zoning Sketch Plan