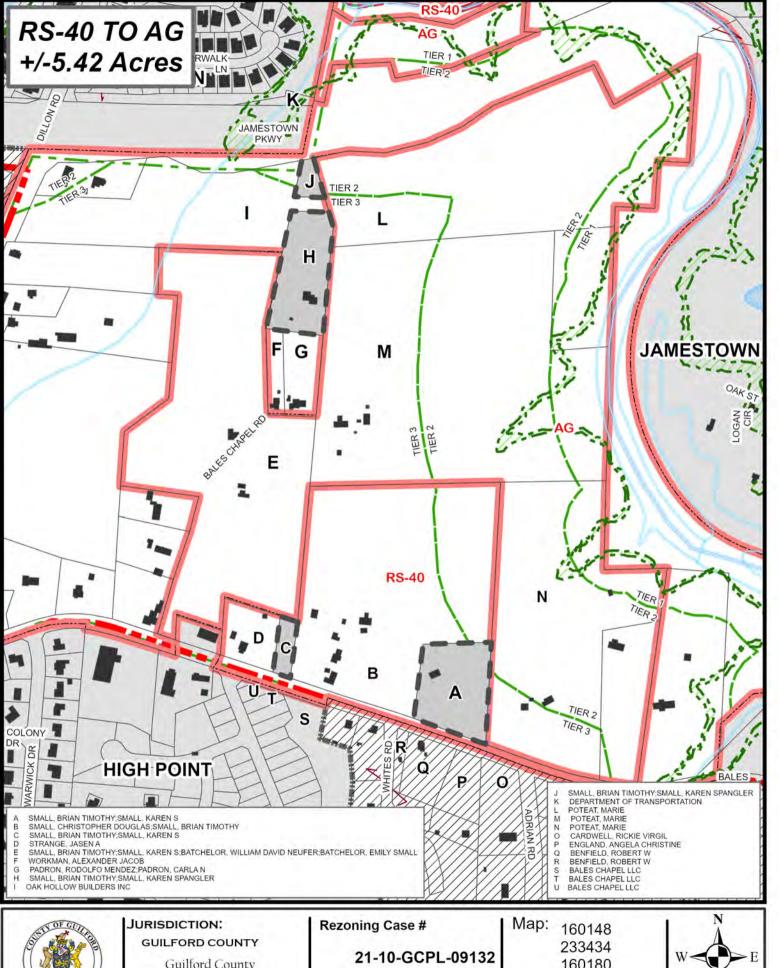

#### **Public Hearing Items:**

**REZONING CASE #21-10-GCPL-09132: RS-40 SINGLE-FAMILY RESIDENTIAL** To **AGRICULTURAL (AG)** 1103, 1007-ZZ, 927, AND 929 BALES CHAPEL ROAD

Located at 1103, 1007-ZZ, 927, and 929 Bales Chapel Road, Guilford County. Corresponding Tax Parcels are 160148, 233434, 160180, and 160156, respectively, located in Jamestown Township, comprising approximately 5.42 acres. All parcels are owned by Brian Timothy Small. Owned jointly by Brian Timothy Smalls and Karen Small Spangler.

#### **Property Information**

Located at 1103, 1007-ZZ, 927, and 929 Bales Chapel Road, Guilford County. Corresponding Tax Parcels are 160148, 233434, 160180, and 160156, respectively, located in Jamestown Township, comprising approximately 5.42 acres. All parcels are owned by Brian Timothy Small. Owned jointly by Brian Timothy Smalls and Karen Small Spangler.

#### **Surrounding Uses:**

North: Undeveloped and Rural Residential Occupation for Auto Repair. Nonconforming use status is uncertain.

South: Single-family residential

East: Rural residential, Voluntary Agricultural District property

West: Single-family residential and Rural Residential Occupation for Auto Repair.

Nonconforming use is status uncertain.

**Historic Properties:** There are no inventoried Historic Properties located on or near the property.

#### Recommendation

**Staff Recommendation**: Staff recommends approval

The requested action is reasonable and in the public interest because it is adjacent to the Marie Poteat Voluntary Agricultural District to the east. The AG zoning is consistent with adjacent Parcel 160153 under same ownership and will preserve the agricultural character of adjacent properties.