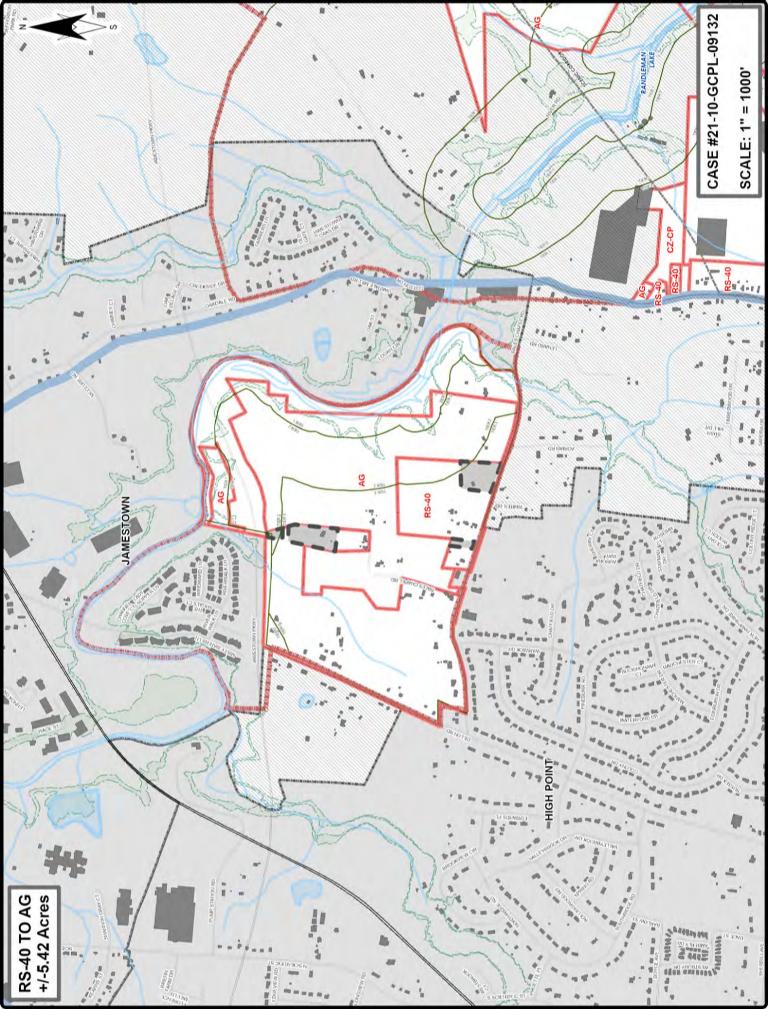

#### **Public Hearing Items:**

**REZONING CASE #21-10-GCPL-09132: RS-40 SINGLE-FAMILY RESIDENTIAL** To **AGRICULTURAL (AG)** 1103, 1007-ZZ, 927, AND 929 BALES CHAPEL ROAD

Located at 1103, 1007-ZZ, 927, and 929 Bales Chapel Road, Guilford County. Corresponding Tax Parcels are 160148, 233434, 160180, and 160156, respectively, located in Jamestown Township, comprising approximately 5.42 acres. All parcels are owned by Brian Timothy Small. Owned jointly by Brian Timothy Smalls and Karen Small Spangler.

The proposed Rezoning is from RS-40 Single-family Residential to Agricultural (AG).

The proposed Rezoning is consistent with the Southwest Area Plan land use classification of Residential Single-family, thus if approved, no plan amendment would be required.

#### **Property Information**

Located at 1103, 1007-ZZ, 927, and 929 Bales Chapel Road, Guilford County. Corresponding Tax Parcels are 160148, 233434, 160180, and 160156, respectively, located in Jamestown Township, comprising approximately 5.42 acres. All parcels are owned by Brian Timothy Small. Owned jointly by Brian Timothy Smalls and Karen Small Spangler.