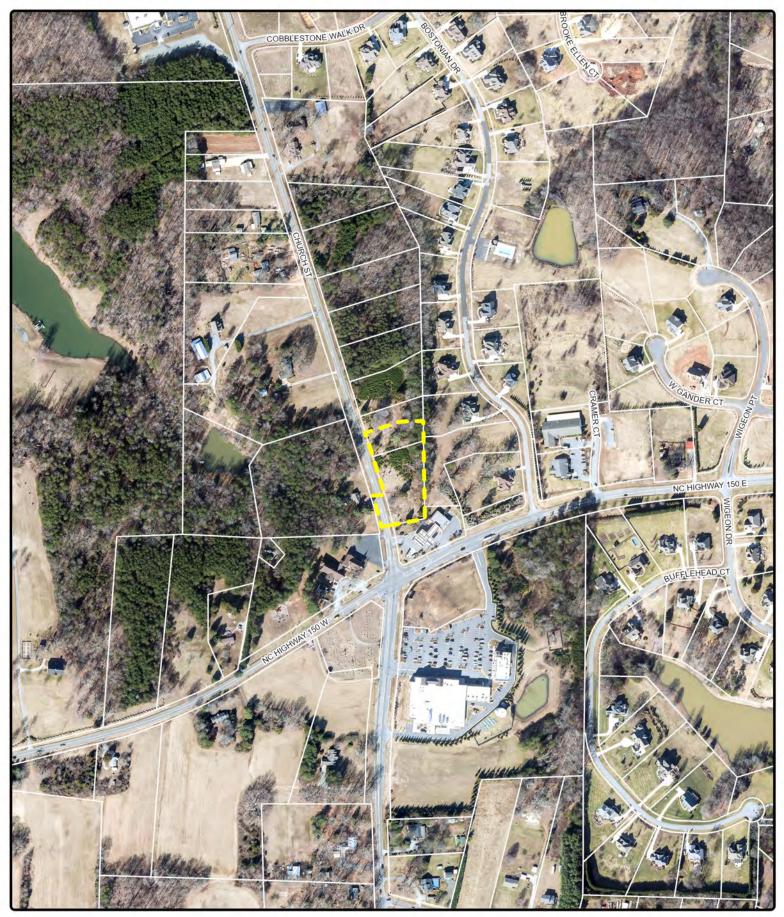

#### G. New Business

**Public Hearing Items:** 

CONDITIONAL ZONING CASE 21-12-GCPL-10300: AGRICULTURAL (AG) AND LIMITED BUSINESS (LB) To CONDITIONAL ZONING -LIMITED BUSINESS (CZ-LB) 5904 & 5908 Church Street

Located at 5904 and 5908 Church Street, Guilford Tax Parcel Numbers 230989 and 230990 (part) respectively, approximately 208 feet north of NC Highway 150 E intersection, in Center Grove Township, comprising 1.926 acres. Owned by Buster C. Glosson.

The proposed Conditional Zoning from Agricultural (AG) and Limited Business (LB) to Conditional Zoning-Limited Business (CZ-LB) includes the following **Use Conditions**: Permitted uses shall include all uses allowed in the LB District, except for the following: (a) Cemetery or Mausoleum; and (b) Land Clearing & Inert Debris Landfill, Minor. **Proposed Development Conditions** include: Remaining portion of Lot 2 (parcel 230990) will remain zoned AG and will be combined with Lot 3 (parcel 138940 and owned by applicant) to ensure compliance with dimensional requirements of UDO. This is illustrated on the survey provided by applicant to the Guilford County Planning and Development Department.

The proposed zoning is consistent with the Northern Lakes Area Plan recommendation, which designates the intersection of Church Street and Highway 150 as a Moderate Commercial Node, thus if approved, a plan amendment would not be required.