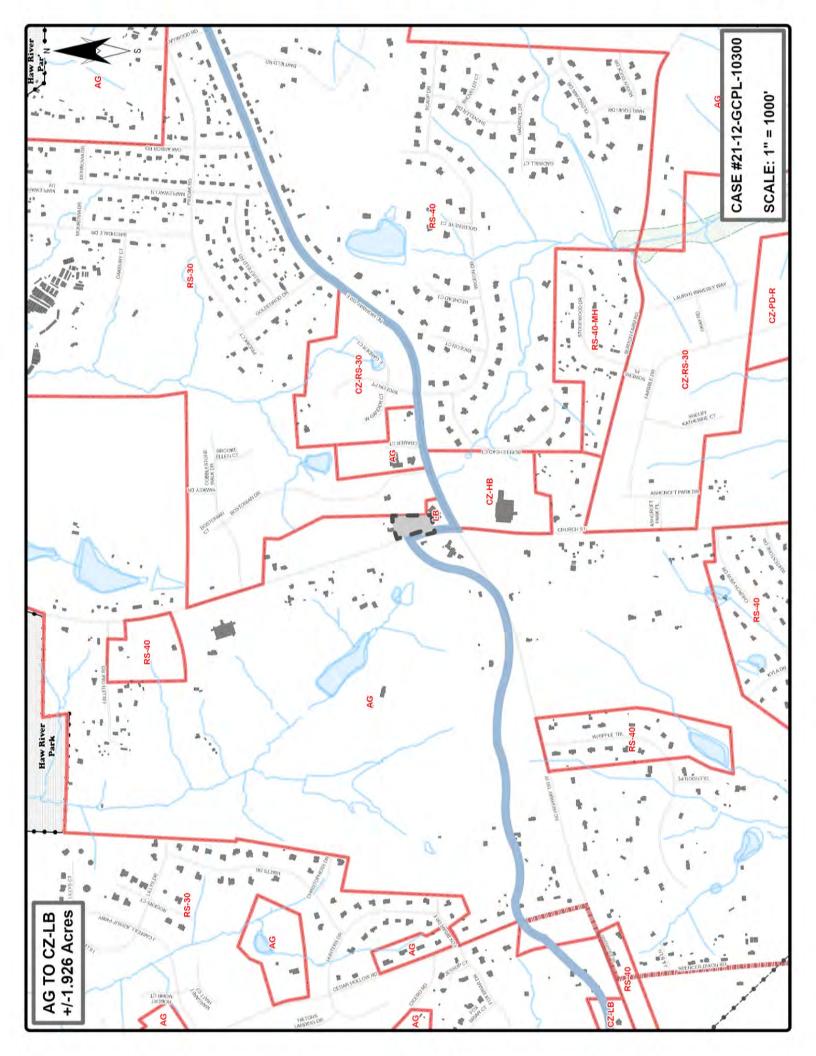

#### G. New Business

**Public Hearing Items:** 

CONDITIONAL ZONING CASE 21-12-GCPL-10300: AGRICULTURAL (AG) AND LIMITED BUSINESS (LB) To CONDITIONAL ZONING -LIMITED BUSINESS (CZ-LB) 5904 & 5908 Church Street

Located at 5904 and 5908 Church Street, Guilford Tax Parcel Numbers 230989 and 230990 (part) respectively, approximately 208 feet north of NC Highway 150 E intersection, in Center Grove Township, comprising 1.926 acres. Owned by Buster C. Glosson.

The proposed Conditional Zoning from Agricultural (AG) and Limited Business (LB) to Conditional Zoning-Limited Business (CZ-LB) includes the following **Use Conditions**: Permitted uses shall include all uses allowed in the LB District, except for the following: (a) Cemetery or Mausoleum; and (b) Land Clearing & Inert Debris Landfill, Minor. **Proposed Development Conditions** include: Remaining portion of Lot 2 (parcel 230990) will remain zoned AG and will be combined with Lot 3 (parcel 138940 and owned by applicant) to ensure compliance with dimensional requirements of UDO. This is illustrated on the survey provided by applicant to the Guilford County Planning and Development Department.

The proposed zoning is consistent with the Northern Lakes Area Plan recommendation, which designates the intersection of Church Street and Highway 150 as a Moderate Commercial Node, thus if approved, a plan amendment would not be required.