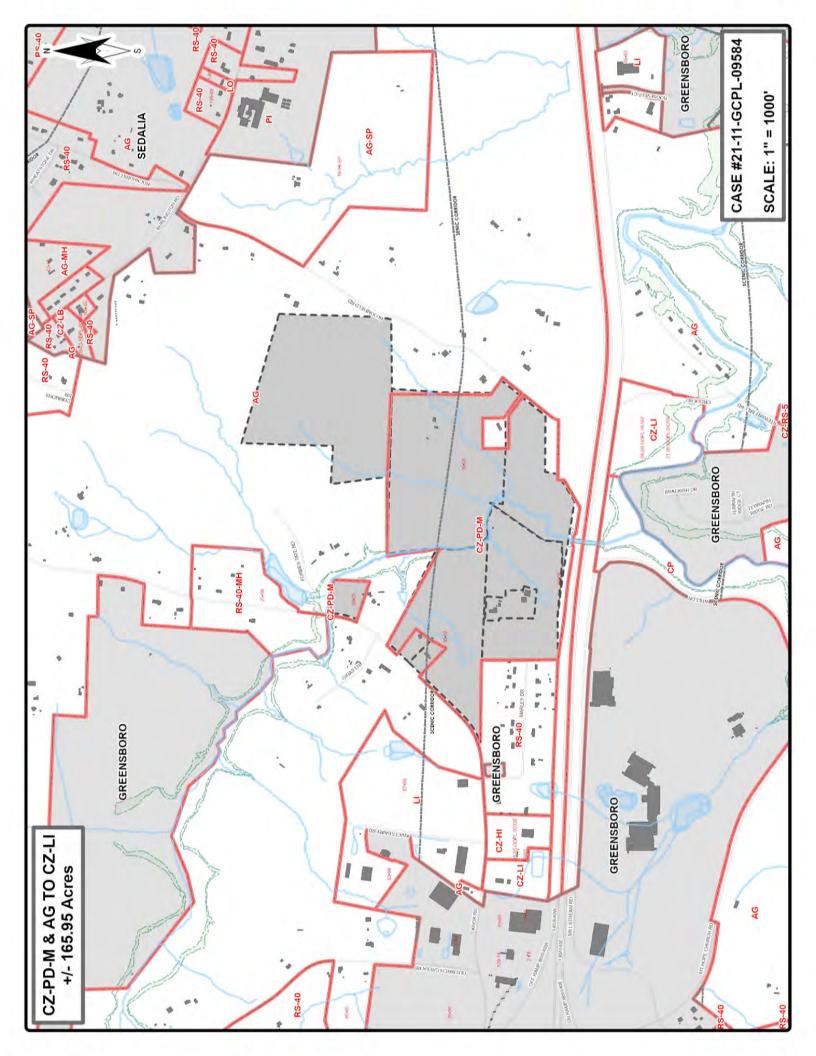

### PLANNING AND DEVELOPMENT PLANNING BOARD

CONDITIONAL ZONING CASE #21-10-GCPL-09584: CONDITIONAL ZONING – PLANNED UNIT DEVELOPMENT - MIXED (CZ-PDM) FOR CASE #30-05, AND AGRICULTURAL (AG) TO CONDITIONAL ZONING – LIGHT INDUSTRIAL (CZ-LI) TAX PARCELS 116790, 116782, 116778, AND 116787 (NON-CONTIGUOUS) ON KNOX ROAD; TAX PARCELS 116784 AND 116789 ON MARLEY DRIVE; AND, TAX PARCELS 116776, 116783, AND 120423 ON BLOOMFIELD ROAD.

Located on 749, 725, 729 and 709 (non-contiguous) Knox Road; 5441 and 5437 Marley Drive; and 1074, 1076-1080, and 1036 Bloomfield Road, Guilford County Tax Parcels 116790, 116782, 116778, and 116787 (non-contiguous) on Knox Road; 116784 and 116789 on Marley Drive, and 116776, 116783, and 120423 on Bloomfield Road, comprising approximately 165.95 acres. Owned by Land Port Investments, LLC and Carroll Industrial Development US, LLC.

The proposed Conditional Zoning from Planned Unit Development-Mixed Use (CZ-PDM) and Agricultural (AG), to Conditional Zoning - Light Industrial (CZ-LI), includes the following Use Condition: All uses permitted within the LI zoning district, with the exception of: (1) Go-Cart Raceway; (2) Cemetery or Mausoleum; and (3) Construction or Demolition Debris Landfill, Minor. No Development Conditions were proposed in the application.

The proposed Conditional Zoning is inconsistent with the Northeast Area Plan land use classification of AG Rural Residential, thus if approved a plan amendment to Light Industrial land use classification would be required.