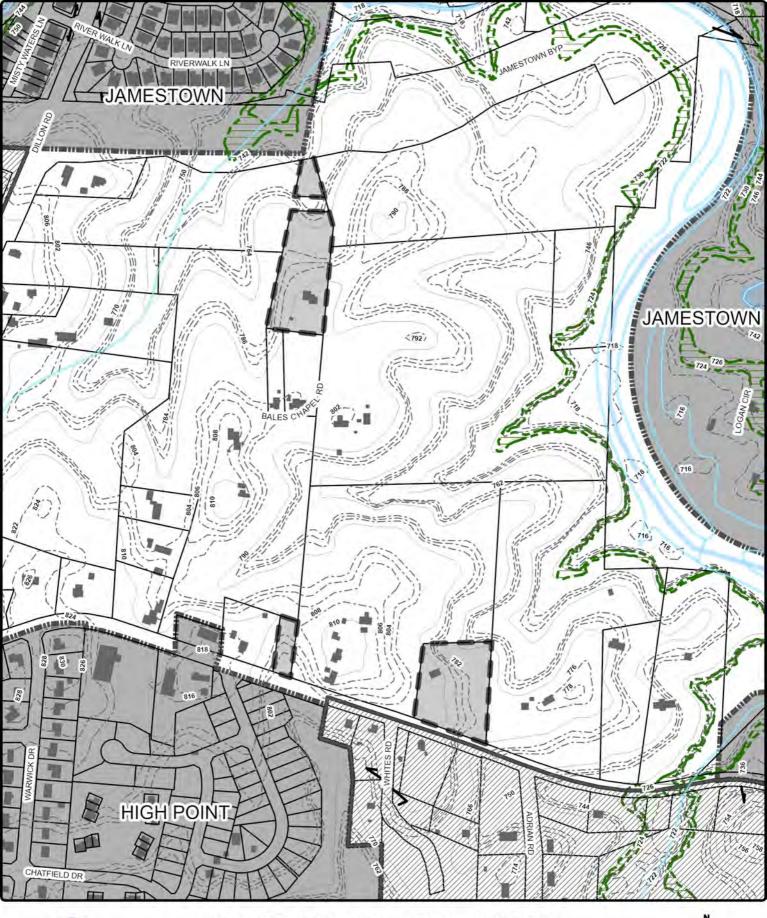

#### **Environmental Assessment**

**Topography:** Gently and moderately sloping.

#### Regulated Floodplain/Wetlands:

There are no mapped wetlands on the properties. There is no regulated floodplain on the properties.

#### Streams and Watershed:

There are no mapped streams on the properties. The properties are in the Deep River – Jamestown (WS-IV) Water Supply Watershed in Tier 3 of the Watershed Critical Area. Parcel 160156 has a portion of the property outside of the Watershed Critical Area, in the General Watershed Area.