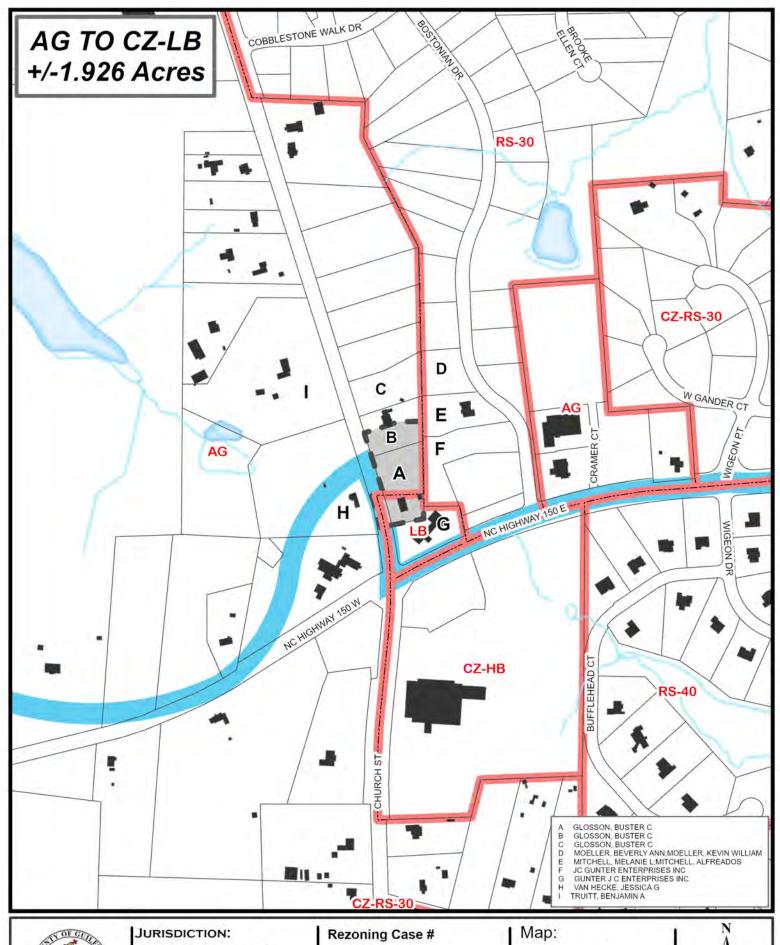

#### G. New Business

**Public Hearing Items:** 

CONDITIONAL ZONING CASE 21-12-GCPL-10300: AGRICULTURAL (AG) AND LIMITED BUSINESS (LB) To CONDITIONAL ZONING -LIMITED BUSINESS (CZ-LB) 5904 & 5908 Church Street

Located at 5904 and 5908 Church Street, Guilford Tax Parcel Numbers 230989 and 230990 (part) respectively, approximately 208 feet north of NC Highway 150 E intersection, in Center Grove Township, comprising 1.926 acres. Owned by Buster C. Glosson.

The proposed Conditional Zoning from Agricultural (AG) and Limited Business (LB) to Conditional Zoning-Limited Business (CZ-LB) includes the following **Use Conditions**: Permitted uses shall include all uses allowed in the LB District, except for the following: (a) Cemetery or Mausoleum; and (b) Land Clearing & Inert Debris Landfill, Minor. **Proposed Development Conditions** include: Remaining portion of Lot 2 (parcel 230990) will remain zoned AG and will be combined with Lot 3 (parcel 138940 and owned by applicant) to ensure compliance with dimensional requirements of UDO. This is illustrated on the survey provided by applicant to the Guilford County Planning and Development Department.

The proposed zoning is consistent with the Northern Lakes Area Plan recommendation, which designates the intersection of Church Street and Highway 150 as a Moderate Commercial Node, thus if approved, a plan amendment would not be required.