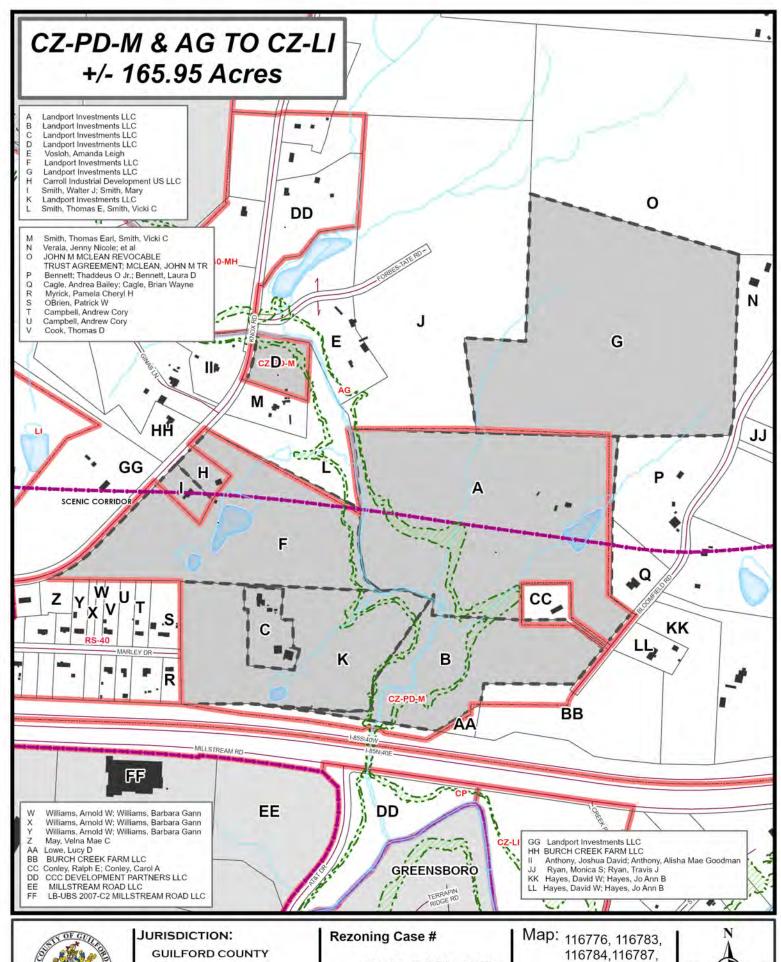

### PLANNING AND DEVELOPMENT PLANNING BOARD

CONDITIONAL ZONING CASE #21-10-GCPL-09584: CONDITIONAL ZONING – PLANNED UNIT DEVELOPMENT - MIXED (CZ-PDM) FOR CASE #30-05, AND AGRICULTURAL (AG) TO CONDITIONAL ZONING – LIGHT INDUSTRIAL (CZ-LI) TAX PARCELS 116790, 116782, 116778, AND 116787 (NON-CONTIGUOUS) ON KNOX ROAD; TAX PARCELS 116784 AND 116789 ON MARLEY DRIVE; AND, TAX PARCELS 116776, 116783, AND 120423 ON BLOOMFIELD ROAD.

Located on 749, 725, 729 and 709 (non-contiguous) Knox Road; 5441 and 5437 Marley Drive; and 1074, 1076-1080, and 1036 Bloomfield Road, Guilford County Tax Parcels 116790, 116782, 116778, and 116787 (non-contiguous) on Knox Road; 116784 and 116789 on Marley Drive, and 116776, 116783, and 120423 on Bloomfield Road, comprising approximately 165.95 acres. Owned by Land Port Investments, LLC and Carroll Industrial Development US, LLC.

The proposed Conditional Zoning from Planned Unit Development-Mixed Use (CZ-PDM) and Agricultural (AG), to Conditional Zoning - Light Industrial (CZ-LI), includes the following Use Condition: All uses permitted within the LI zoning district, with the exception of: (1) Go-Cart Raceway; (2) Cemetery or Mausoleum; and (3) Construction or Demolition Debris Landfill, Minor. No Development Conditions were proposed in the application.