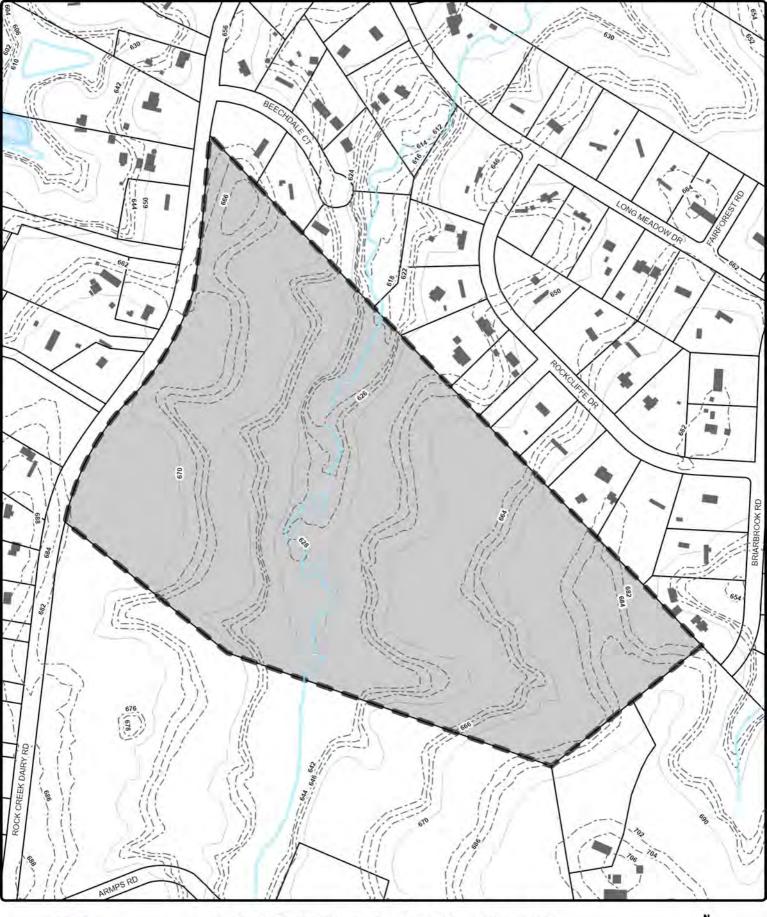

# CONDITIONAL ZONING CASE CZ #22-04-GCPL-02623: 1731 ROCK CREEK DAIRY ROAD, WHITSETT, NC; AGRICULTURAL (AG) TO CONDITIONAL ZONING-PLANNED DEVELOPMENT - RESIDENTIAL (CZ-PD-R)

Guilford County Parcel #107431, approximately 53.74 acres, is located on the east side of Rock Creek Dairy Road approximately 170 feet south of the intersection with Beechdale Court and located north of Mount Hope Church Road. This is a request to conditionally rezone the property from AG to CZ-PD-R. The applicant proposes the following Use Conditions: Single-Family Detached Dwellings. Development Conditions: Maximum 51 lots. Application includes an attached Sketch Plan.

The proposed Conditional Zoning is generally consistent with the Rock Creek Area Plan of AG Rural Residential, thus if approved, no plan amendment would be required.

Information for **CONDITIONAL ZONING CASE CZ #22-04-GCPL-02623** can be viewed by scrolling to the May 11, 2022 Agenda Packet at <a href="https://www.guilfordcountync.gov/our-county/planning-development/boards-commissions/planning-board">https://www.guilfordcountync.gov/our-county/planning-development/boards-commissions/planning-board</a> A copy of the sketch plan also can be found at <a href="https://www.guilfordcountync.gov/home/showpublisheddocument/12862">https://www.guilfordcountync.gov/home/showpublisheddocument/12862</a>