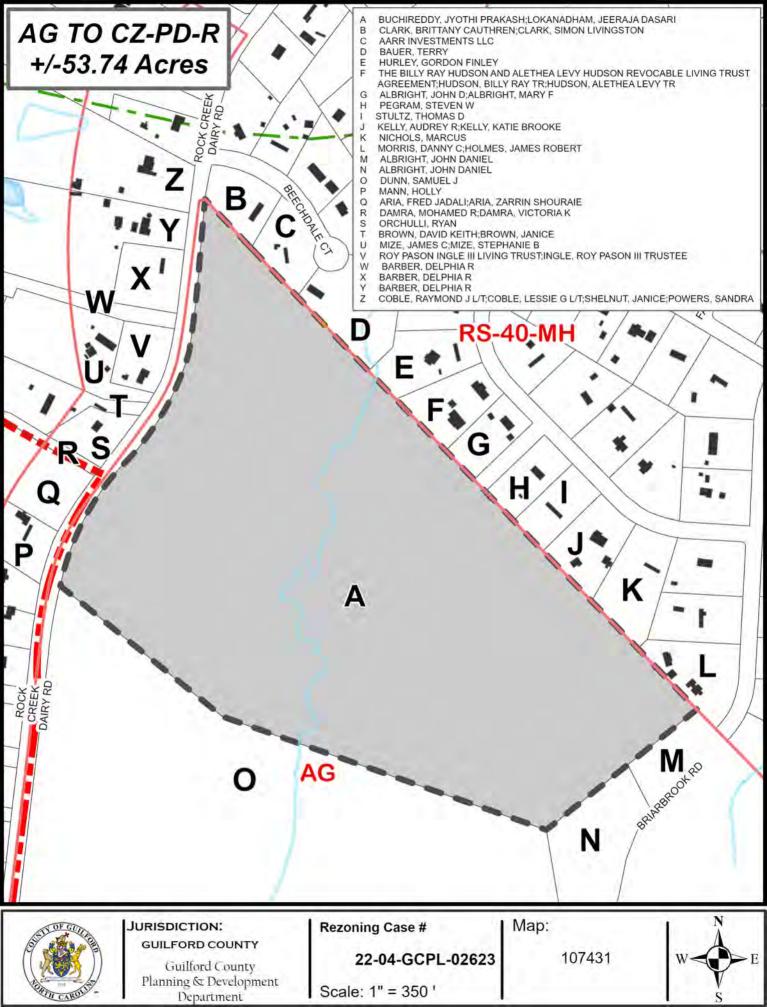

# CONDITIONAL ZONING CASE CZ #22-04-GCPL-02623: 1731 ROCK CREEK DAIRY ROAD, WHITSETT, NC; AGRICULTURAL (AG) TO CONDITIONAL ZONING-PLANNED DEVELOPMENT - RESIDENTIAL (CZ-PD-R)

Guilford County Parcel #107431, approximately 53.74 acres, is located on the east side of Rock Creek Dairy Road approximately 170 feet south of the intersection with Beechdale Court and located north of Mount Hope Church Road. This is a request to conditionally rezone the property from AG to CZ-PD-R. The applicant proposes the following Use Conditions: Single-Family Detached Dwellings. Development Conditions: Maximum 51 lots. Application includes an attached Sketch Plan.

The proposed Conditional Zoning is generally consistent with the Rock Creek Area Plan of AG Rural Residential, thus if approved, no plan amendment would be required.

Information for **CONDITIONAL ZONING CASE CZ #22-04-GCPL-02623** can be viewed by scrolling to the May 11, 2022 Agenda Packet at <a href="https://www.guilfordcountync.gov/our-county/planning-development/boards-commissions/planning-board">https://www.guilfordcountync.gov/our-county/planning-development/boards-commissions/planning-board</a> A copy of the sketch plan also can be found at <a href="https://www.guilfordcountync.gov/home/showpublisheddocument/12862">https://www.guilfordcountync.gov/home/showpublisheddocument/12862</a>