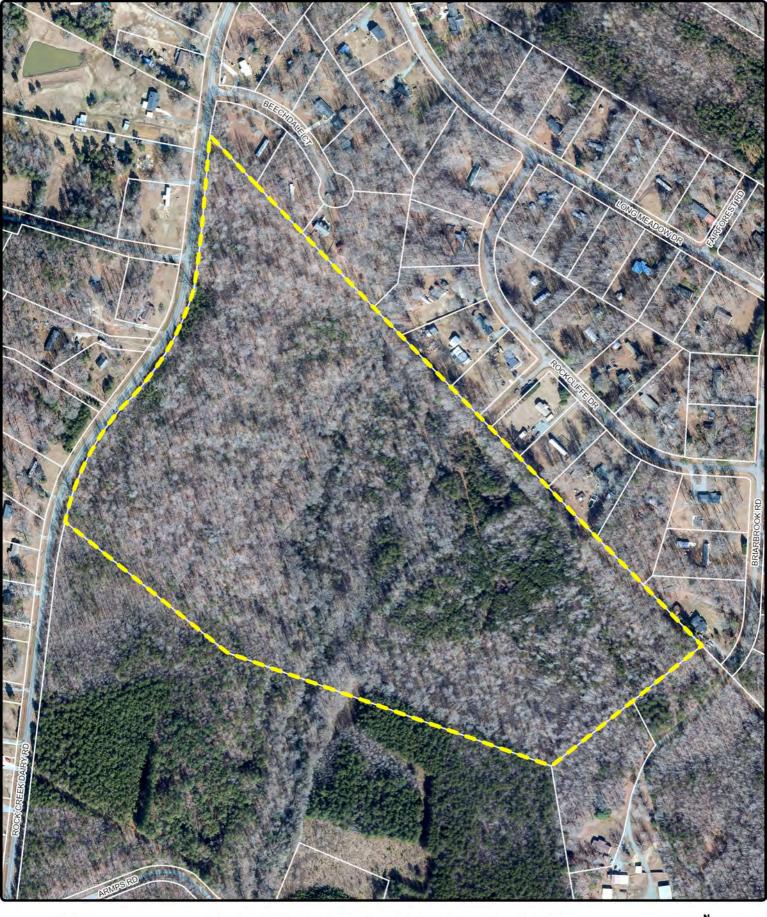

# CONDITIONAL ZONING CASE CZ #22-04-GCPL-02623: 1731 ROCK CREEK DAIRY ROAD, WHITSETT, NC; AGRICULTURAL (AG) TO CONDITIONAL ZONING-PLANNED DEVELOPMENT - RESIDENTIAL (CZ-PD-R)

Guilford County Parcel #107431, approximately 53.74 acres, is located on the east side of Rock Creek Dairy Road approximately 170 feet south of the intersection with Beechdale Court and located north of Mount Hope Church Road. This is a request to conditionally rezone the property from AG to CZ-PD-R. The applicant proposes the following Use Conditions: Single-Family Detached Dwellings. Development Conditions: Maximum 51 lots. Application includes an attached Sketch Plan.

The proposed Conditional Zoning is generally consistent with the Rock Creek Area Plan of AG Rural Residential, thus if approved, no plan amendment would be required.

Information for **CONDITIONAL ZONING CASE CZ #22-04-GCPL-02623** can be viewed by scrolling to the May 11, 2022 Agenda Packet at <a href="https://www.guilfordcountync.gov/our-county/planning-development/boards-commissions/planning-board">https://www.guilfordcountync.gov/our-county/planning-development/boards-commissions/planning-board</a> A copy of the sketch plan also can be found at <a href="https://www.guilfordcountync.gov/home/showpublisheddocument/12862">https://www.guilfordcountync.gov/home/showpublisheddocument/12862</a>