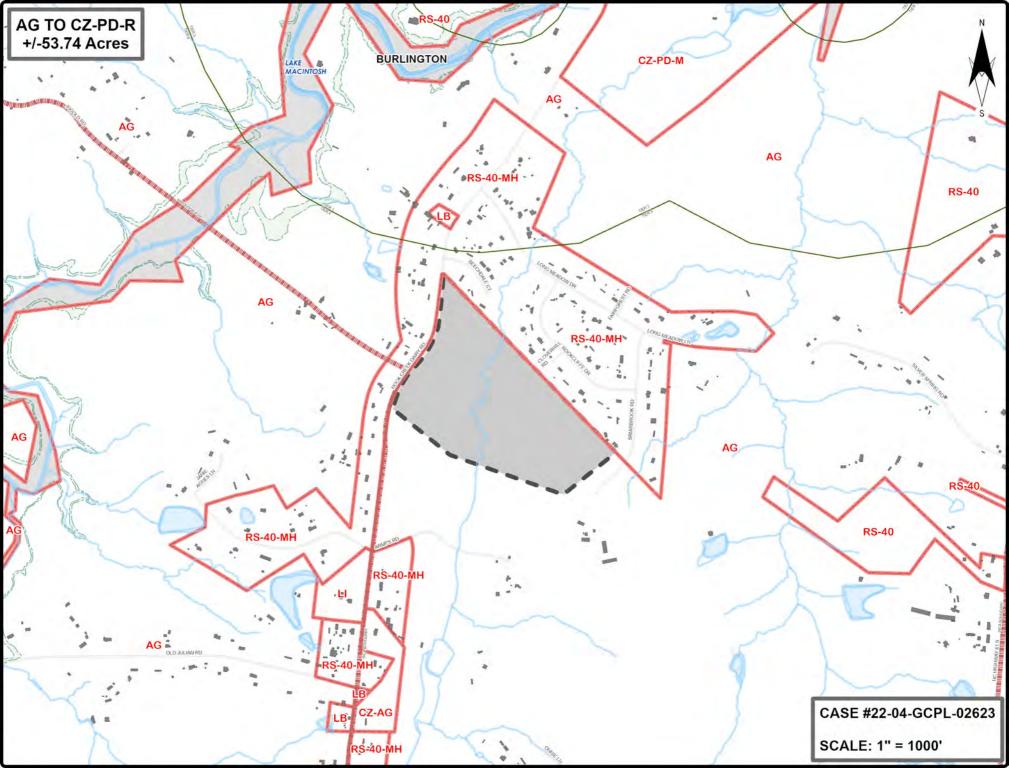

# CONDITIONAL ZONING CASE CZ #22-04-GCPL-02623: 1731 ROCK CREEK DAIRY ROAD, WHITSETT, NC; AGRICULTURAL (AG) TO CONDITIONAL ZONING-PLANNED DEVELOPMENT - RESIDENTIAL (CZ-PD-R)

Guilford County Parcel #107431, approximately 53.74 acres, is located on the east side of Rock Creek Dairy Road approximately 170 feet south of the intersection with Beechdale Court and located north of Mount Hope Church Road. This is a request to conditionally rezone the property from AG to CZ-PD-R. The applicant proposes the following Use Conditions: Single-Family Detached Dwellings. Development Conditions: Maximum 51 lots. Application includes an attached Sketch Plan.

The proposed Conditional Zoning is generally consistent with the Rock Creek Area Plan of AG Rural Residential, thus if approved, no plan amendment would be required.

Information for **CONDITIONAL ZONING CASE CZ #22-04-GCPL-02623** can be viewed by scrolling to the May 11, 2022 Agenda Packet at <a href="https://www.guilfordcountync.gov/our-county/planning-development/boards-commissions/planning-board">https://www.guilfordcountync.gov/our-county/planning-development/boards-commissions/planning-board</a> A copy of the sketch plan also can be found at <a href="https://www.guilfordcountync.gov/home/showpublisheddocument/12862">https://www.guilfordcountync.gov/home/showpublisheddocument/12862</a>