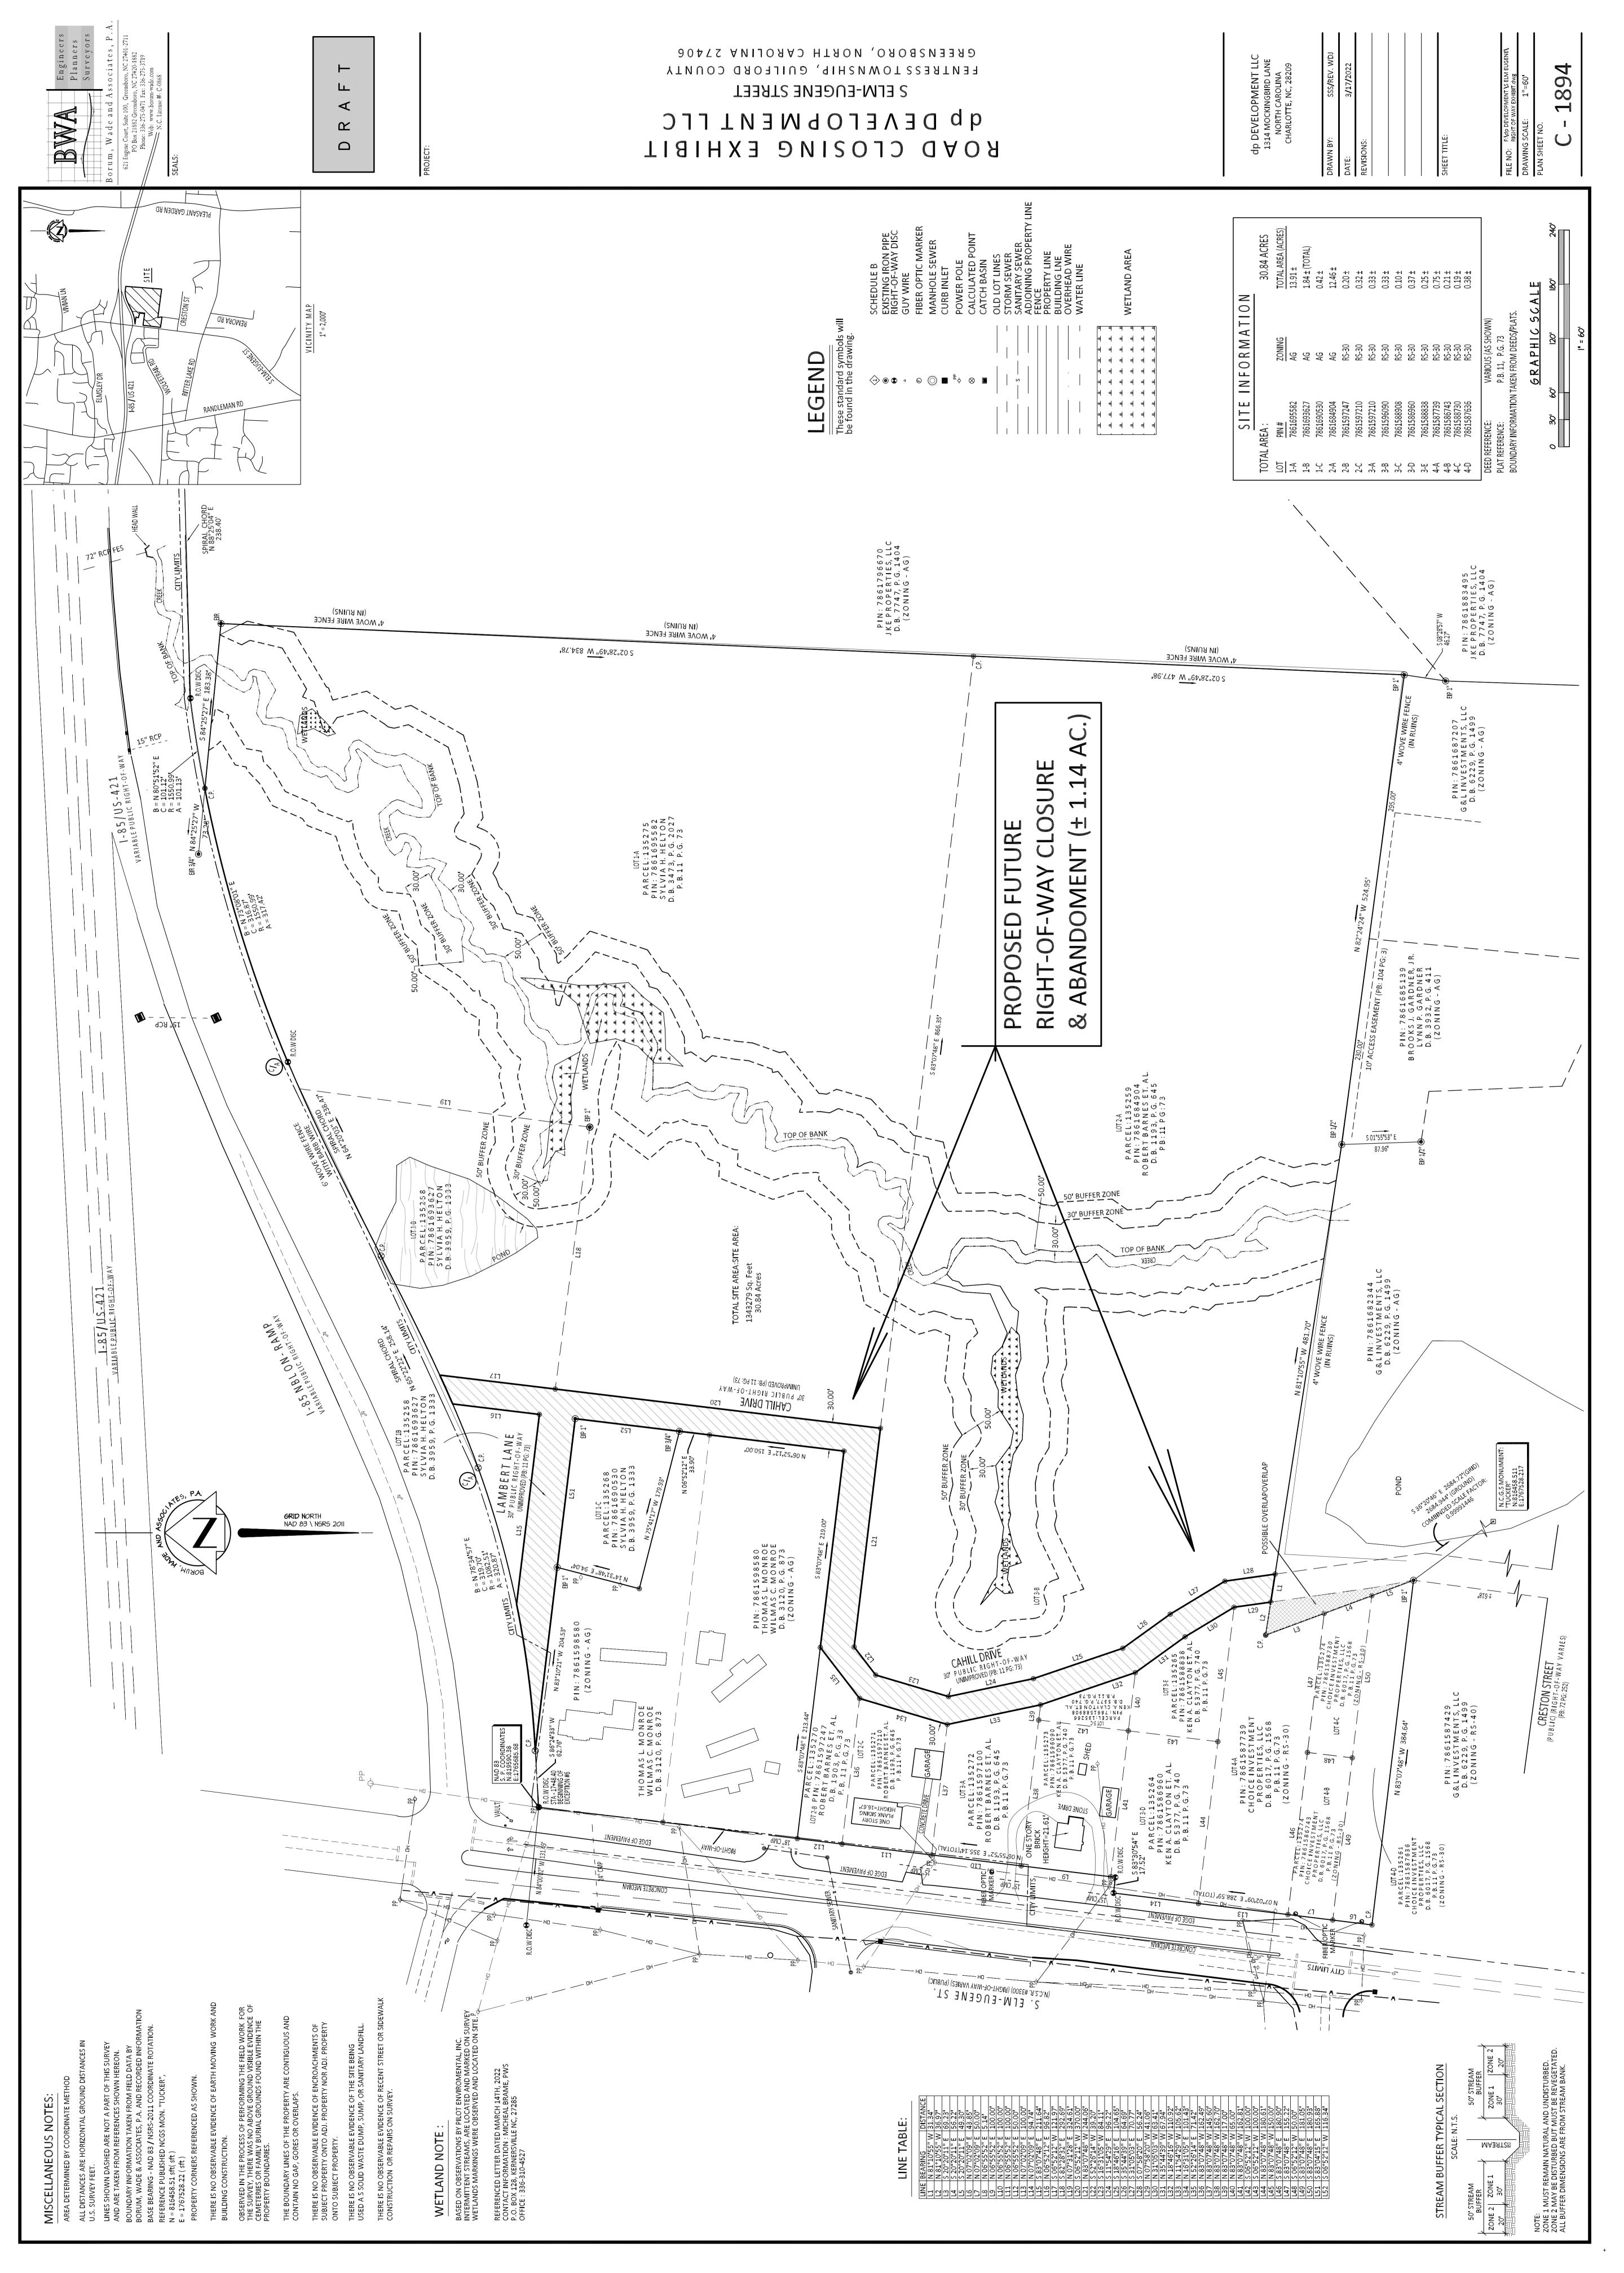

# RESOLUTION OF INTENT FOR ROAD CLOSING CASE #22-04-GCPL-02477: CAHILL DRIVE AND LAMBERT LANE

Request adoption of Resolution of Intent and to schedule a public hearing, as presented herein, to close a portion of Cahill Drive and all of Lambert Lane which fronts Lots 22, 23-24, 25-26, 26-28, 29, 31-32, 100-101, 102, 103-105, 106-108, 109, 110, 124, 125 & PT of 124, and 126, all as shown on Plat Book 11, Page 73 in Fentress Township as recorded in the Register of Deeds of Guilford County, and located on Guilford County Tax Parcels 135258, 135259, 135263, 135265, 135266, 135267, 135268, 135269, 135270, 135271, 135272, and 135275, running south from the intersection of S. Elm-Eugene Street and Highway I-85 N and terminating approximately 700 feet north of Creston Street.

Information for **RESOLUTION OF INTENT FOR ROAD CLOSING #22-04-GCPL-02477** can be viewed by scrolling to the May 11, 2022 Agenda Packet at <a href="https://www.guilfordcountync.gov/our-county/planning-development/boards-commissions/planning-board">https://www.guilfordcountync.gov/our-county/planning-development/boards-commissions/planning-board</a>