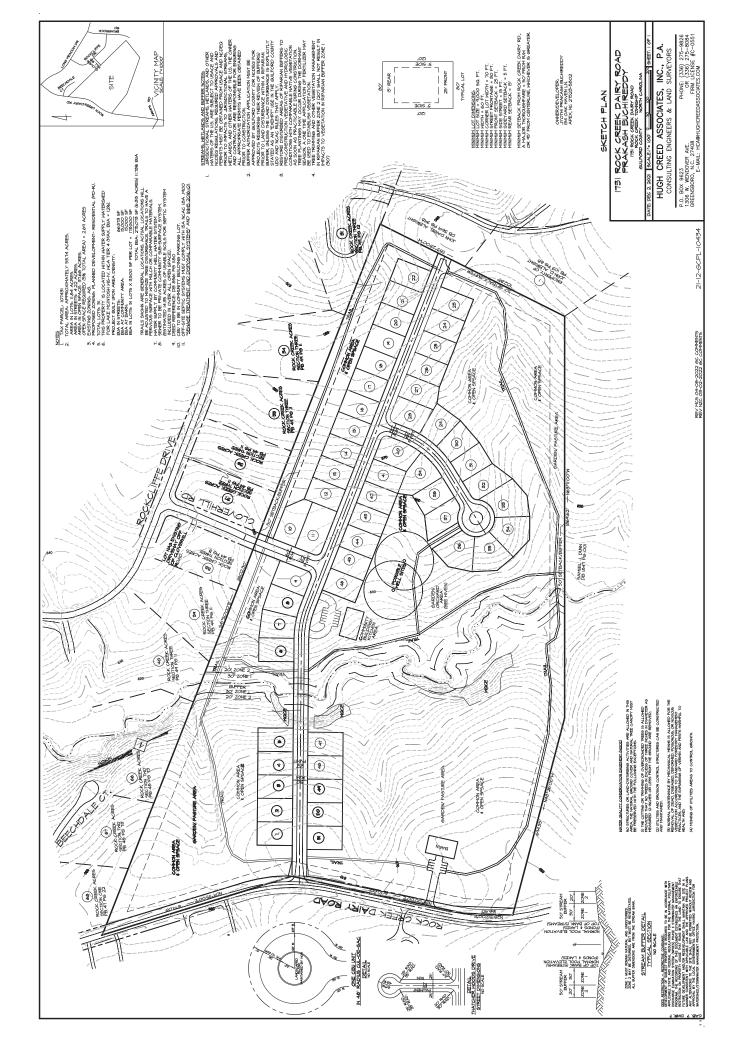

# CONDITIONAL ZONING CASE CZ #22-04-GCPL-02623: 1731 ROCK CREEK DAIRY ROAD, WHITSETT, NC; AGRICULTURAL (AG) TO CONDITIONAL ZONING-PLANNED DEVELOPMENT - RESIDENTIAL (CZ-PD-R)

Guilford County Parcel #107431, approximately 53.74 acres, is located on the east side of Rock Creek Dairy Road approximately 170 feet south of the intersection with Beechdale Court and located north of Mount Hope Church Road. This is a request to conditionally rezone the property from AG to CZ-PD-R. The applicant proposes the following Use Conditions: Single-Family Detached Dwellings. Development Conditions: Maximum 51 lots. Application includes an attached Sketch Plan.

The proposed Conditional Zoning is generally consistent with the Rock Creek Area Plan of AG Rural Residential, thus if approved, no plan amendment would be required.

Information for **CONDITIONAL ZONING CASE CZ #22-04-GCPL-02623** can be viewed by scrolling to the May 11, 2022 Agenda Packet at <a href="https://www.guilfordcountync.gov/our-county/planning-development/boards-commissions/planning-board">https://www.guilfordcountync.gov/our-county/planning-development/boards-commissions/planning-board</a> A copy of the sketch plan also can be found at <a href="https://www.guilfordcountync.gov/home/showpublisheddocument/12862">https://www.guilfordcountync.gov/home/showpublisheddocument/12862</a>