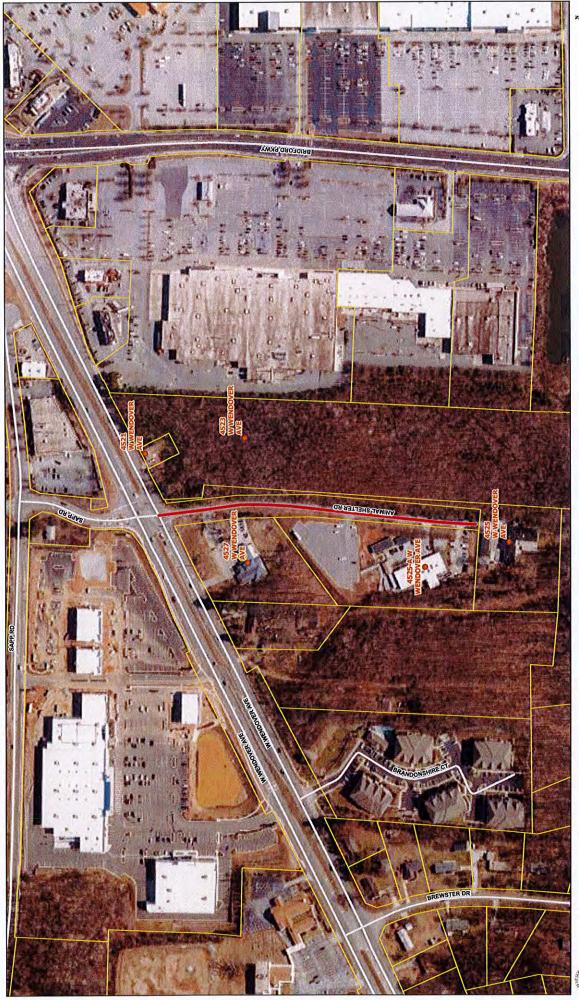

### ROAD RENAMING CASE #22-04-GCPL-02659: Animal Shelter Road

Presently known as Animal Shelter Road located in Friendship Township and running 0.20 miles south from W. Wendover Avenue and terminating to the northern property line of Guilford County Tax Parcel #152142. This is a road renaming case initiated by Government action to change the name of Animal Shelter Road to Wellness Road.

Information for **ROAD RENAMING CASE #22-04-GCPL-02659** can be viewed by scrolling to the May 11, 2022 Agenda Packet at <a href="https://www.guilfordcountync.gov/our-county/planning-development/boards-commissions/planning-board">https://www.guilfordcountync.gov/our-county/planning-development/boards-commissions/planning-board</a>