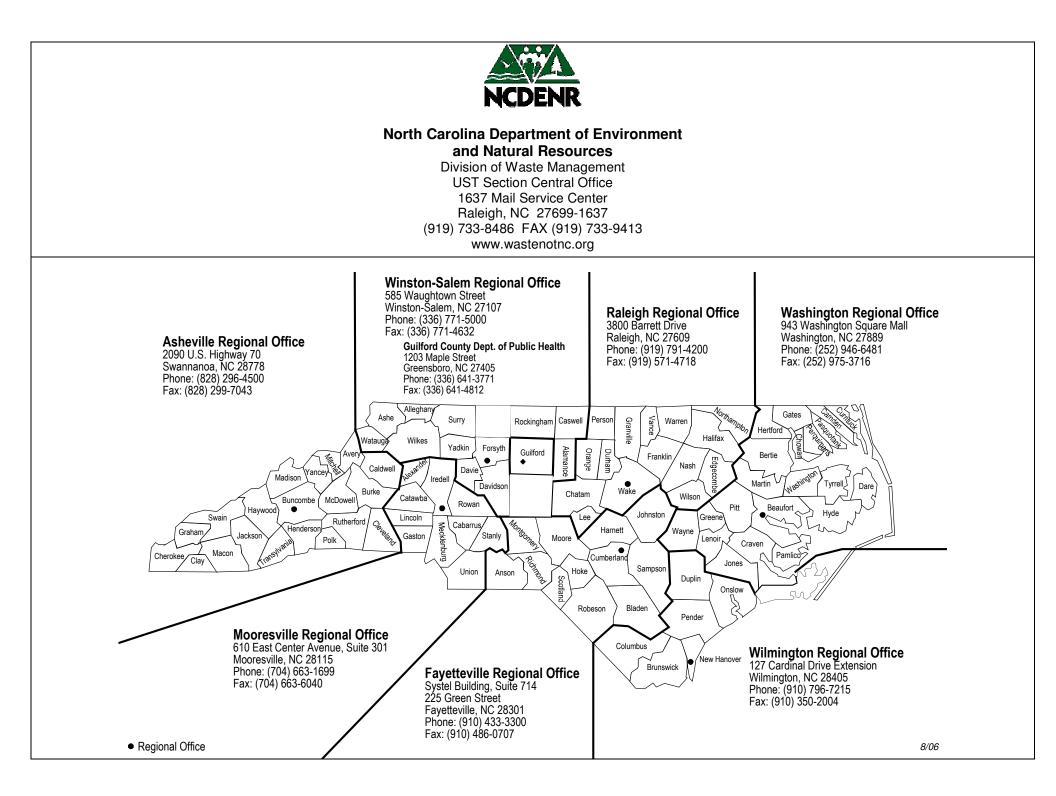

## UST-2 Site Investigation Report for Permanent Closure or Change-in-Service of UST

| Return completed form to:                                                                                                       | STATE USE ONLY: |
|---------------------------------------------------------------------------------------------------------------------------------|-----------------|
| The DWM Regional Office located in the area where the facility is located. Send a copy to the Central Office in Raleigh so that | I.D. #          |
| the status of the tank may be changed to "PERMANENTLY CLOSED" and your tank fee account can be closed out.                      |                 |
| SEE MAP ON THE BACK OF THIS FORM FOR THE CENTRAL AND REGIONAL OFFICE ADDRESSES.                                                 | Date Received   |