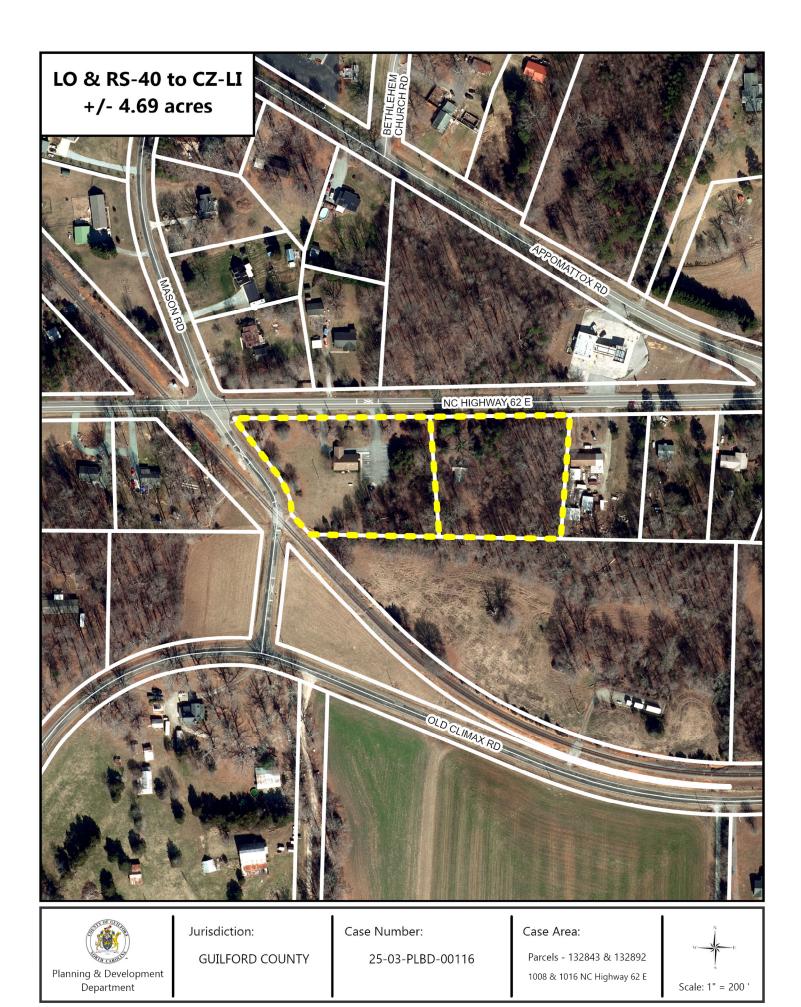

#### E. CONDITIONAL REZONING CASE #25-03-PLBD-00116: LO, LIMITED OFFICE AND RS-40, RESIDENTIAL TO CZ-LI, CONDITIONAL ZONING-LIGHT INDUSTRIAL: 1008 AND 1016 NC HIGHWAY 62 E

Located at 1008 and 1016 NC Highway 62 E (Guilford County Tax Parcels #132843 and #132892 in Fentress Township) at the corner of the intersection of NC Highway 62 E and Mason Road and comprises approximately 4.69 acres.

This proposed request is to conditionally rezone property from LO, Limited Office and RS-40, Residential to CZ-LI, Conditional Zoning-Light Industrial with the following conditions:

Use Conditions – (1) Utility Company Office, and (2) Utility Equipment & Storage Yard.

The proposed rezoning is inconsistent with the Guilford County Southern Area Plan recommendation of Agricultural and Rural Residential. If the request is approved, an amendment to Light Industrial will be required. If the rezoning is denied, an amendment to Light Commercial will be required for Parcel #132843 based on the current LO zoning.

Information for **CONDITIONAL REZONING CASE #25-03-PLBD-00116** can be viewed by scrolling to the April 09, 2025 Regular Meeting Agenda Packet at <u>https://www.guilfordcountync.gov/government/departments-and-agencies/planning-and-development/boards-commissions/planning-board</u>. A copy of the Proposed Permitted Uses is also included under the <u>MEETING CASE INFORMATION</u> section at the link above.