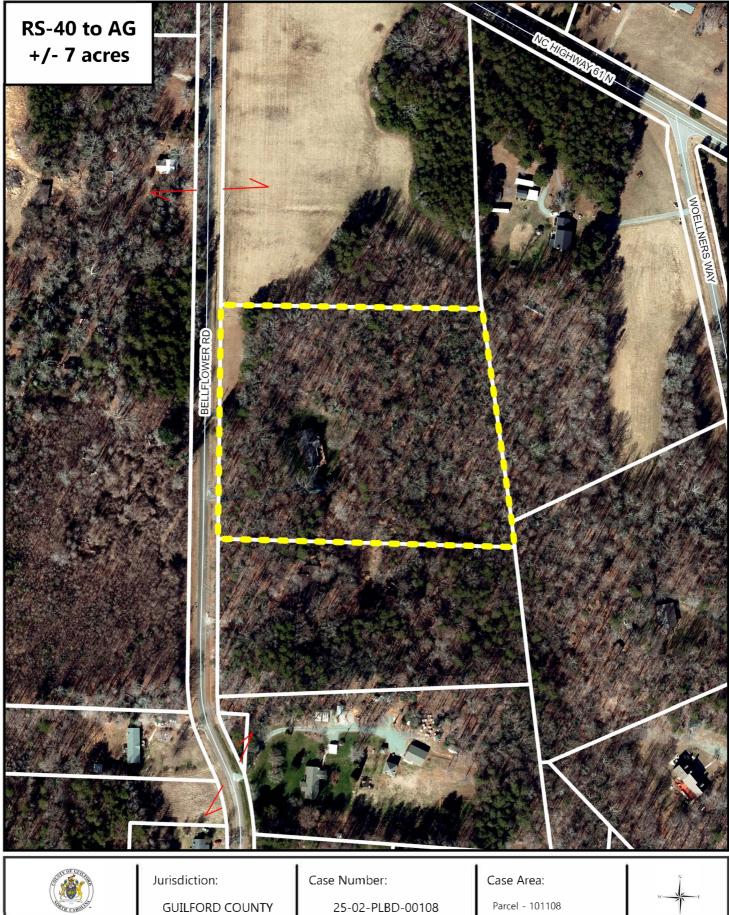

# D. REZONING CASE #25-02-PLBD-00108: RS-40, RESIDENTIAL TO AG, AGRICULTURAL: 6178 BELLFLOWER ROAD

Located at 6178 Bellflower Road (Guilford County Tax Parcel #101108 in Washington Township), approximately 1,007 feet south of the intersection of NC Highway 61 N and Bellflower Road and comprises approximately 7 acres.

This is a request to rezone the property from RS-40, Residential to AG, Agricultural.

The proposed rezoning is conditionally consistent with the Guilford County Northeast Area Plan recommendation of AG Rural Residential. If the request is approved, an amendment to the Northeast Area Plan will not be required.