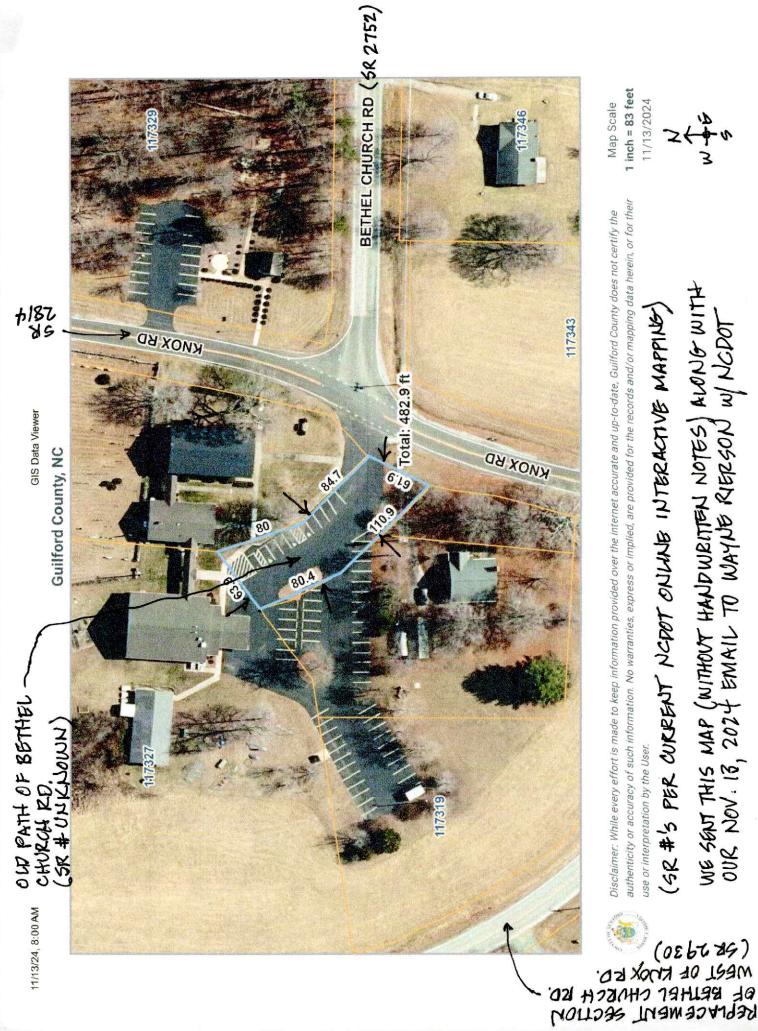

(This page intentionally left blank.)

(Insert Color Paper)

.

|                                                                                                                            | GUILFORD CO<br>PLANNING AND DEV                                                                                                                                                                                                                                                           |                                                                                                                                        | Planning Board<br>Road Closing<br>Petition                                                                                                                                                                                                                                                                                          |
|----------------------------------------------------------------------------------------------------------------------------|-------------------------------------------------------------------------------------------------------------------------------------------------------------------------------------------------------------------------------------------------------------------------------------------|----------------------------------------------------------------------------------------------------------------------------------------|-------------------------------------------------------------------------------------------------------------------------------------------------------------------------------------------------------------------------------------------------------------------------------------------------------------------------------------|
| Date Submitted: .                                                                                                          | 2/13/2025 Fee \$381.00 Rec<br>(includes \$26 rec                                                                                                                                                                                                                                          | 4                                                                                                                                      | 025<br>Case Number 25-02-PLBD-00109                                                                                                                                                                                                                                                                                                 |
| Pursuant to Sect                                                                                                           | ion 2-4 of the Unified Development Ordi                                                                                                                                                                                                                                                   | nance (UDO), the undersi                                                                                                               | igned, being the owner(s) of property abutting                                                                                                                                                                                                                                                                                      |
| presently known                                                                                                            | as UNNAMED PER EIS Secon<br>from KNOX ICP. Secon                                                                                                                                                                                                                                          | idary Road# 🗶 in                                                                                                                       | nd removed from dedication. The road is          JEFFFRSON       Township, and         nd terminating at       #                                                                                                                                                                                                                    |
|                                                                                                                            | NA (Provide a legal description of<br>ee of the following:                                                                                                                                                                                                                                | said road or portion there<br>SEE ATT                                                                                                  | eof and attach a map or sketch.)<br>ICHED NOTES                                                                                                                                                                                                                                                                                     |
| before the<br>procedu<br>The road<br>According to Not<br>contrary to the pt<br>be deprived of re                           | the public hearing can be held. Corres.<br>is open and is not part of the State Sec<br><b>Corres.</b><br>which carolina General Statute 153A-241<br>ablic interest and no individual or other p<br>asonable means of ingress or egress to the<br>g Boards decision to the Board of Commis | ontact NCDOT at 336<br>ondary Road System <b>(</b><br>the Planning Board may<br>earty owning property adjo<br>eir property. Any person | e Maintenance must be abandoned<br>-487-0100 for abandonment<br><b>LEASE SEE ATTACHED EMAIL FROM NC DOT</b><br>close the road if the closing of said road is not<br>pining the road or in the vicinity of said road, will<br>aggrieved by the closing of said public road may<br>none, decision is final. Refer to the Road Closing |
| Petitioners:                                                                                                               |                                                                                                                                                                                                                                                                                           |                                                                                                                                        |                                                                                                                                                                                                                                                                                                                                     |
| 2: MGL<br>3.<br>4.<br>5.<br>6. Signed I<br>7.<br>8.<br>9.<br>4.<br>9.<br>4.<br>5.<br>5.<br>5.<br>5.<br>5.<br>5.<br>5.<br>5 |                                                                                                                                                                                                                                                                                           | •                                                                                                                                      | ., MELEANGVILLE NC 27301                                                                                                                                                                                                                                                                                                            |
| 10                                                                                                                         | for petitioners are available upon request.                                                                                                                                                                                                                                               |                                                                                                                                        | ·······                                                                                                                                                                                                                                                                                                                             |
|                                                                                                                            | YOU OR SOMEONE REPRESENTING                                                                                                                                                                                                                                                               | NON AFTER DE DE CEST                                                                                                                   |                                                                                                                                                                                                                                                                                                                                     |

#### Jeff Deal

From: Sent: To: Subject: Rierson, Carl W <wrierson@ncdot.gov> Monday, December 9, 2024 9:45 AM Jeff Deal 300 Knox Road

Jeff,

Most of what I found can't be scanned. However, NCDOT abandoned maintenance on the section in question by petition #23968 in May of 1978. Hope this helps.

# REPUY FROM WAYNE RIERSON W/ NCPOT

Good morning, Wayne.

Thanks again for your previous assistance in helping my family get a portion of Carmon Rd. closed a few years ago.

Attached is a county GIS image of a portion of Bethel Presbyterian Church's property at 300 Knox Rd. in McLeansville that appears to show a remnant section of NCDOT right-of-way. I'm serving as Bethel's property committee chairman, and was asked to pursue getting that section abandoned by NCDOT and Guilford County, since it's now being used and maintained by our church as part of our parking lot.