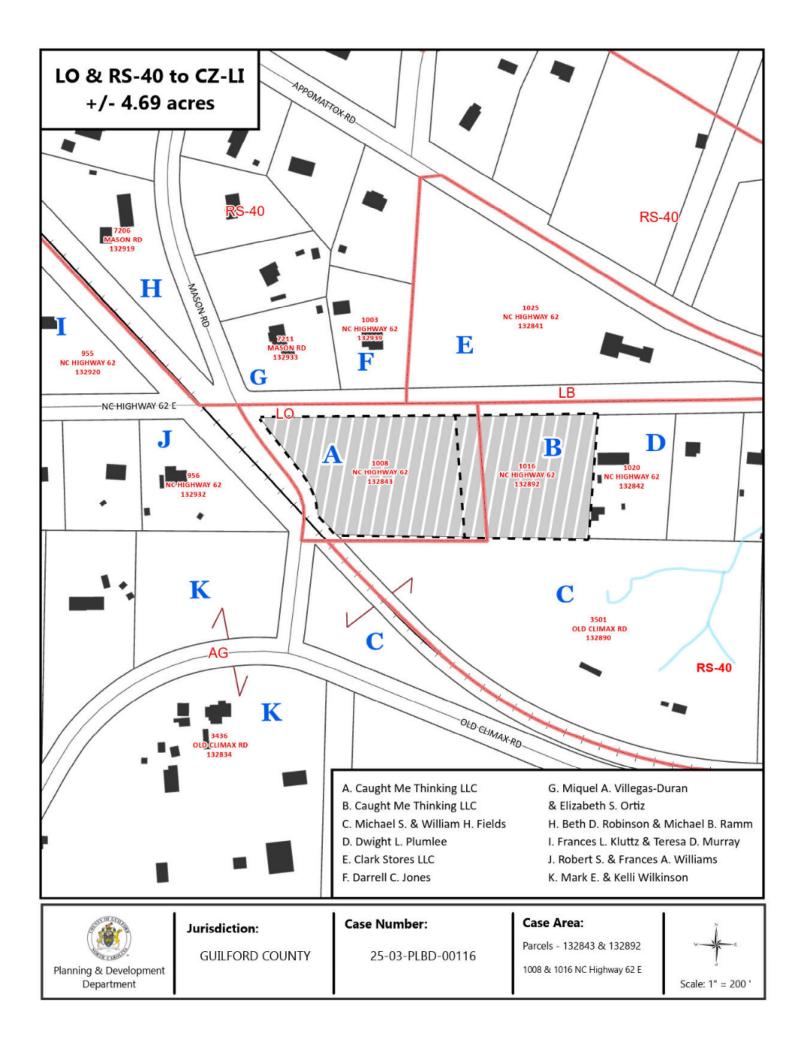

#### E. CONDITIONAL REZONING CASE #25-03-PLBD-00116: LO, LIMITED OFFICE AND RS-40, RESIDENTIAL TO CZ-LI, CONDITIONAL ZONING-LIGHT INDUSTRIAL: 1008 AND 1016 NC HIGHWAY 62 E

Located at 1008 and 1016 NC Highway 62 E (Guilford County Tax Parcels #132843 and #132892 in Fentress Township) at the corner of the intersection of NC Highway 62 E and Mason Road and comprises approximately 4.69 acres.

This proposed request is to conditionally rezone property from LO, Limited Office and RS-40, Residential to CZ-LI, Conditional Zoning-Light Industrial with the following conditions:

Use Conditions – (1) Utility Company Office, and (2) Utility Equipment & Storage Yard.

The proposed rezoning is inconsistent with the Guilford County Southern Area Plan recommendation of Agricultural and Rural Residential. If the request is approved, an amendment to Light Industrial will be required. If the rezoning is denied, an amendment to Light Commercial will be required for Parcel #132843 based on the current LO zoning.

Information for **CONDITIONAL REZONING CASE #25-03-PLBD-00116** can be viewed by scrolling to the April 09, 2025 Regular Meeting Agenda Packet at <u>https://www.guilfordcountync.gov/government/departments-and-agencies/planning-and-development/boards-commissions/planning-board</u>. A copy of the Proposed Permitted Uses is also included under the <u>MEETING CASE INFORMATION</u> section at the link above.