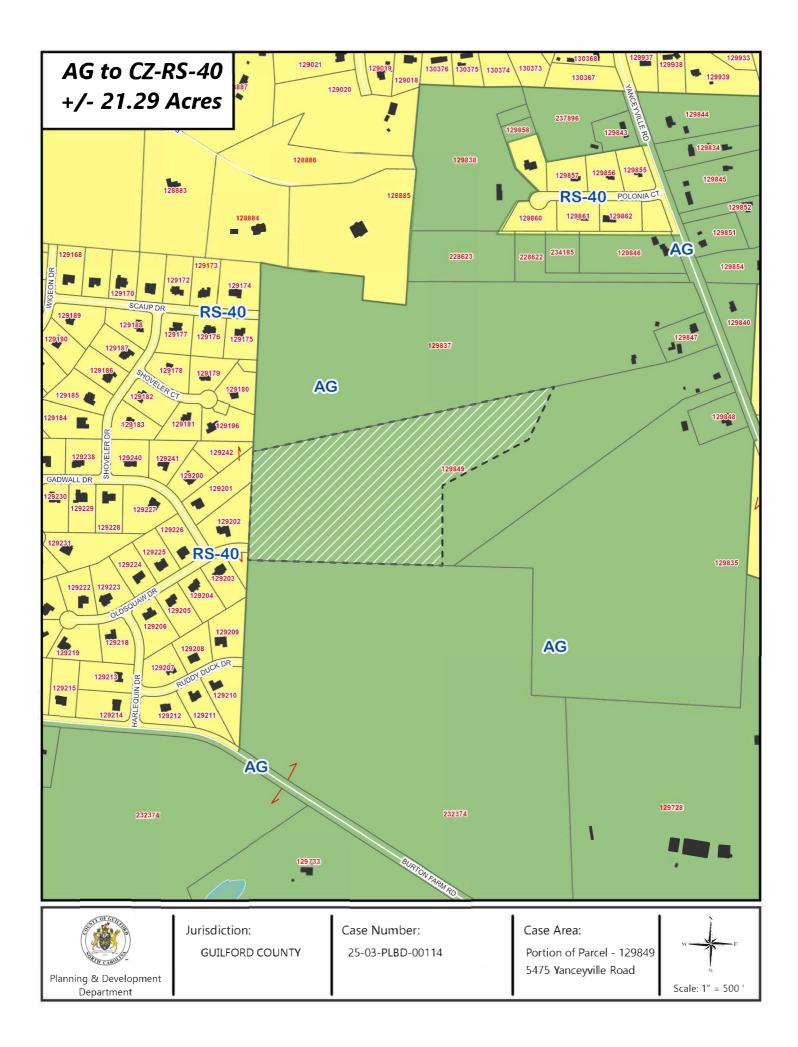

# F. CONDITIONAL REZONING CASE #25-03-PBLD-00114: AG, AGRICULTURAL TO CZ-RS-40, CONDITIONAL ZONING-RESIDENTIAL: 5475 YANCEYVILLE ROAD

Located at 5475 Yanceyville Road (Guilford County Tax Parcel #129849 in Monroe Township), approximately 2,990 feet south of the intersection of NC Highway 150 E and Yanceyville Road and comprises a portion of approximately 37.66 acres. The portion subject to rezoning fronts Oldsquaw Drive and comprises approximately 21.29 acres.

This is a request to rezone the property from AG, Agricultural to CZ-RS-40, Conditional-Zoning Residential.

The proposed conditional rezoning is generally consistent with the Guilford County Northern Lakes Area Plan recommendation of AG Rural Residential. If the request is approved, an amendment to the Northern Lakes Area Plan will not be required.

Use Conditions: Permitted uses shall include all uses allowed in RS-40 Residential Zoning District except the following, (1) Cemetery or Mausoleum.

Information for **CONDITIONAL REZONING CASE #25-03-PBLD-00114** can be viewed by scrolling to the April 09, 2025 Regular Meeting Agenda Packet at <u>https://www.guilfordcountync.gov/government/departments-and-agencies/planning-and-development/boards-commissions/planning-board</u>. A copy of the Proposed Permitted Uses is also included under the <u>MEETING CASE INFORMATION</u> section at the link above.