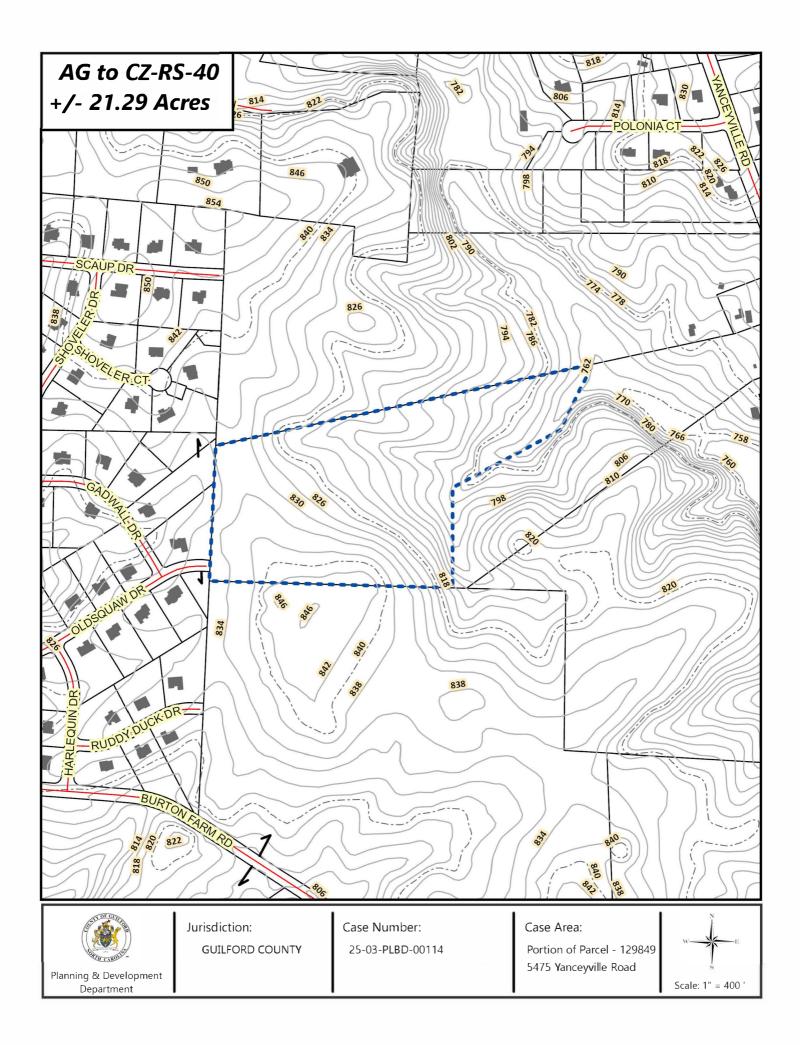

# F. CONDITIONAL REZONING CASE #25-03-PBLD-00114: AG, AGRICULTURAL TO CZ-RS-40, CONDITIONAL ZONING-RESIDENTIAL: 5475 YANCEYVILLE ROAD

Located at 5475 Yanceyville Road (Guilford County Tax Parcel #129849 in Monroe Township), approximately 2,990 feet south of the intersection of NC Highway 150 E and Yanceyville Road and comprises a portion of approximately 37.66 acres. The portion subject to rezoning fronts Oldsquaw Drive and comprises approximately 21.29 acres.

This is a request to rezone the property from AG, Agricultural to CZ-RS-40, Conditional-Zoning Residential.

The proposed conditional rezoning is generally consistent with the Guilford County Northern Lakes Area Plan recommendation of AG Rural Residential. If the request is approved, an amendment to the Northern Lakes Area Plan will not be required.

Use Conditions: Permitted uses shall include all uses allowed in RS-40 Residential Zoning District except the following, (1) Cemetery or Mausoleum.

Information for **CONDITIONAL REZONING CASE #25-03-PBLD-00114** can be viewed by scrolling to the April 09, 2025 Regular Meeting Agenda Packet at <u>https://www.guilfordcountync.gov/government/departments-and-agencies/planning-and-development/boards-commissions/planning-board</u>. A copy of the Proposed Permitted Uses is also included under the <u>MEETING CASE INFORMATION</u> section at the link above.