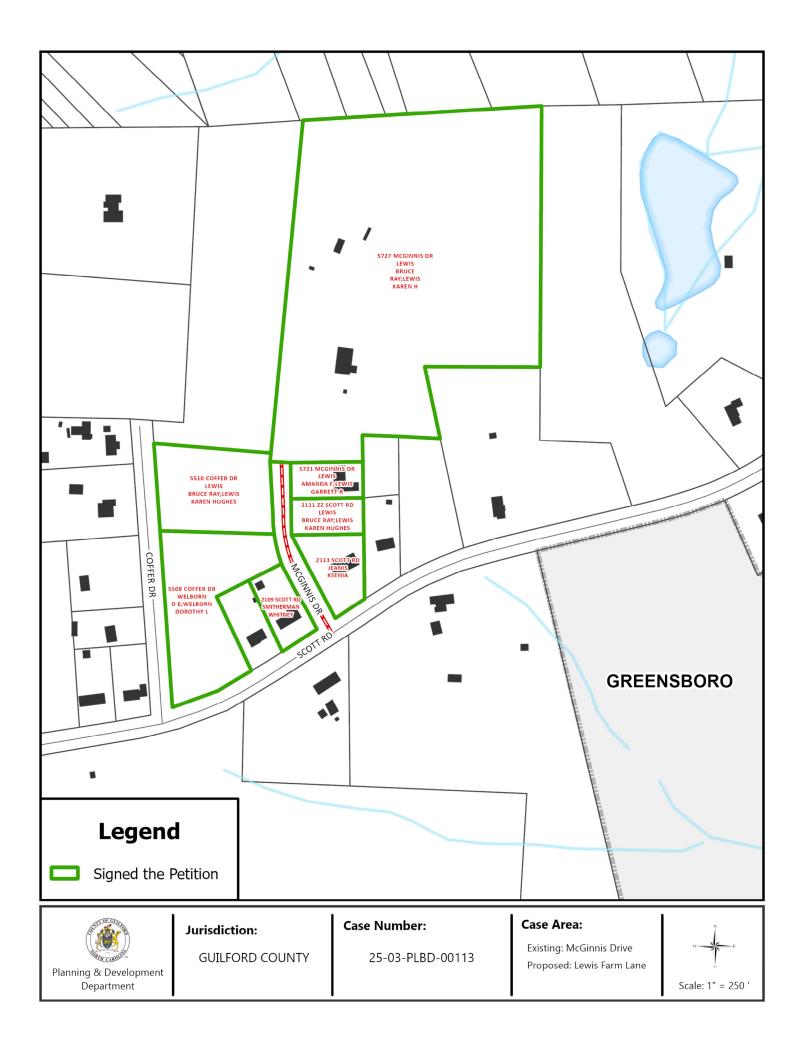

# D. REZONING CASE #25-02-PLBD-00108: RS-40, RESIDENTIAL TO AG, AGRICULTURAL: 6178 BELLFLOWER ROAD

Located at 6178 Bellflower Road (Guilford County Tax Parcel #101108 in Washington Township), approximately 1,007 feet south of the intersection of NC Highway 61 N and Bellflower Road and comprises approximately 7 acres.

This is a request to rezone the property from RS-40, Residential to AG, Agricultural.

The proposed rezoning is conditionally consistent with the Guilford County Northeast Area Plan recommendation of AG Rural Residential. If the request is approved, an amendment to the Northeast Area Plan will not be required.