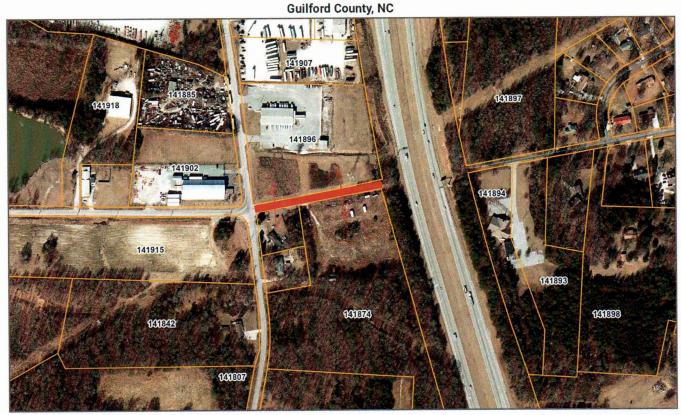

#### A. RESOLUTION OF INTENT TO CLOSE A PUBLIC ROAD CASE #25-03-PLBD-00115:

Request adoption of Resolution of Intent and to schedule a public hearing for May 14, 2025, as presented herein, to close a .11-mile section of Bishop Road, located in Sumner Township, and that runs east from its intersection with S. Holden Road fronting Guilford County Tax Parcels #141884, #141874, and #141896 and terminating at the western margin of the US Highway 220 S right-of-way.

#### EXHIBIT A Legal Description

Being that 0.11-mile portion of Bishop Road running east from the intersection of S. Holden Road (SR 1392) and terminating at the western margin of the right of way U.S. Highway 220.

WHEREAS, the Planning Board will conduct a public hearing for the purpose of giving consideration to the closing of a .11 mile section of Bishop Road, located in Sumner Township, and that runs east from its intersection with S. Holden Road fronting Guilford County Tax Parcels #141884, #141874, and #141896 and terminating at the western margin of the US Highway 220 S right-of-way.