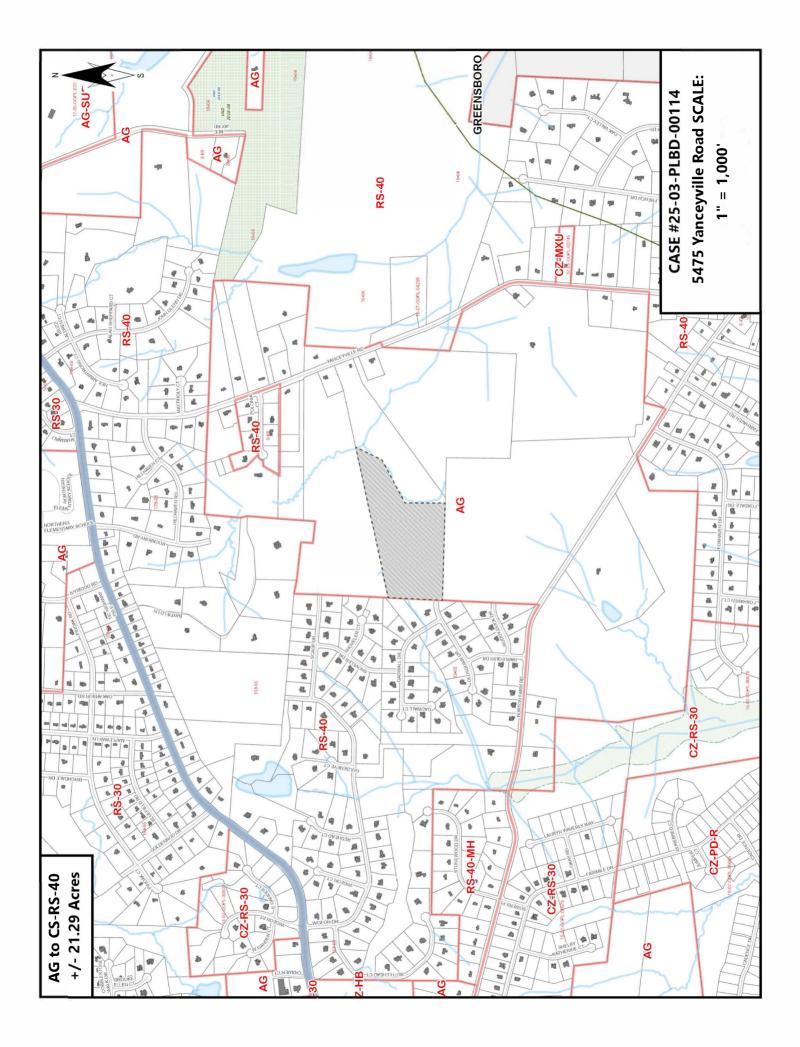

# F. CONDITIONAL REZONING CASE #25-03-PBLD-00114: AG, AGRICULTURAL TO CZ-RS-40, CONDITIONAL ZONING-RESIDENTIAL: 5475 YANCEYVILLE ROAD

Located at 5475 Yanceyville Road (Guilford County Tax Parcel #129849 in Monroe Township), approximately 2,990 feet south of the intersection of NC Highway 150 E and Yanceyville Road and comprises a portion of approximately 37.66 acres. The portion subject to rezoning fronts Oldsquaw Drive and comprises approximately 21.29 acres.

This is a request to rezone the property from AG, Agricultural to CZ-RS-40, Conditional-Zoning Residential.

The proposed conditional rezoning is generally consistent with the Guilford County Northern Lakes Area Plan recommendation of AG Rural Residential. If the request is approved, an amendment to the Northern Lakes Area Plan will not be required.

Use Conditions: Permitted uses shall include all uses allowed in RS-40 Residential Zoning District except the following, (1) Cemetery or Mausoleum.

Information for **CONDITIONAL REZONING CASE #25-03-PBLD-00114** can be viewed by scrolling to the April 09, 2025 Regular Meeting Agenda Packet at <u>https://www.guilfordcountync.gov/government/departments-and-agencies/planning-and-development/boards-commissions/planning-board</u>. A copy of the Proposed Permitted Uses is also included under the <u>MEETING CASE INFORMATION</u> section at the link above.