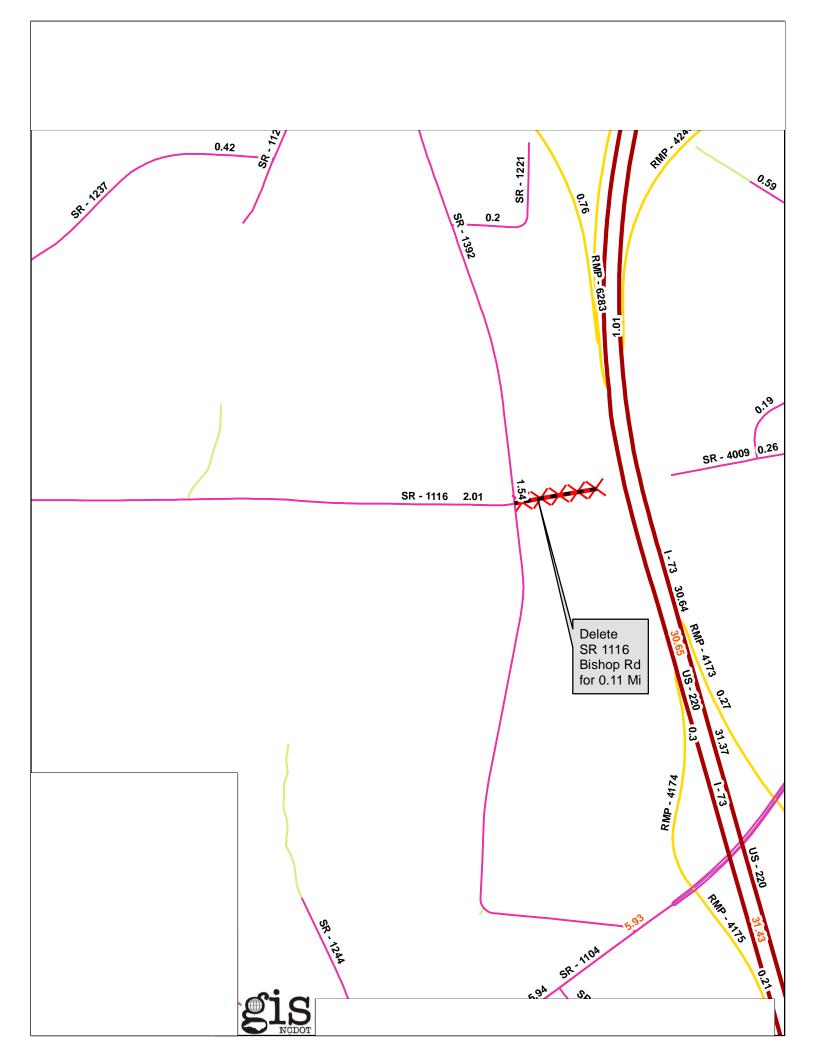

#### A. RESOLUTION OF INTENT TO CLOSE A PUBLIC ROAD CASE #25-03-PLBD-00115:

Request adoption of Resolution of Intent and to schedule a public hearing for May 14, 2025, as presented herein, to close a .11-mile section of Bishop Road, located in Sumner Township, and that runs east from its intersection with S. Holden Road fronting Guilford County Tax Parcels #141884, #141874, and #141896 and terminating at the western margin of the US Highway 220 S right-of-way.

#### EXHIBIT A Legal Description

Being that 0.11-mile portion of Bishop Road running east from the intersection of S. Holden Road (SR 1392) and terminating at the western margin of the right of way U.S. Highway 220.

WHEREAS, the Planning Board will conduct a public hearing for the purpose of giving consideration to the closing of a .11 mile section of Bishop Road, located in Sumner Township, and that runs east from its intersection with S. Holden Road fronting Guilford County Tax Parcels #141884, #141874, and #141896 and terminating at the western margin of the US Highway 220 S right-of-way.

### D ion

| Route    | Street Name 1 | Mileage 1 | Мар |
|----------|---------------|-----------|-----|
| R 1116 1 | BI HOP RD     | 0.11      |     |