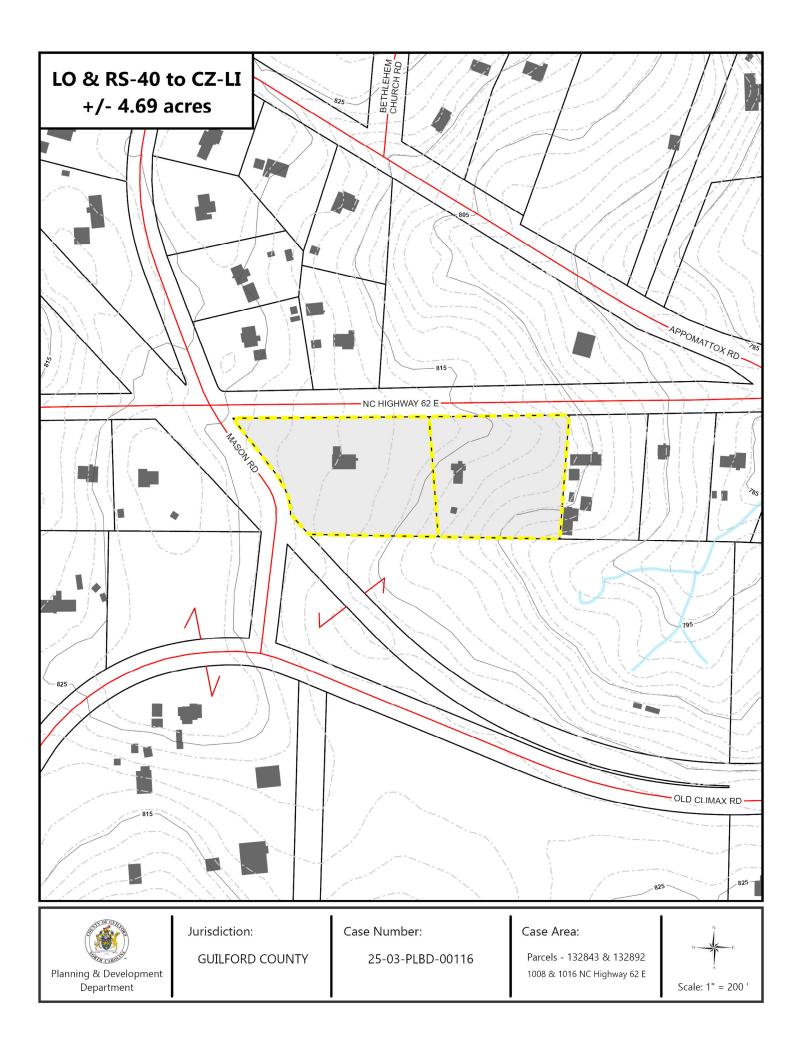

#### E. CONDITIONAL REZONING CASE #25-03-PLBD-00116: LO, LIMITED OFFICE AND RS-40, RESIDENTIAL TO CZ-LI, CONDITIONAL ZONING-LIGHT INDUSTRIAL: 1008 AND 1016 NC HIGHWAY 62 E

Located at 1008 and 1016 NC Highway 62 E (Guilford County Tax Parcels #132843 and #132892 in Fentress Township) at the corner of the intersection of NC Highway 62 E and Mason Road and comprises approximately 4.69 acres.

This proposed request is to conditionally rezone property from LO, Limited Office and RS-40, Residential to CZ-LI, Conditional Zoning-Light Industrial with the following conditions:

Use Conditions – (1) Utility Company Office, and (2) Utility Equipment & Storage Yard.

The proposed rezoning is inconsistent with the Guilford County Southern Area Plan recommendation of Agricultural and Rural Residential. If the request is approved, an amendment to Light Industrial will be required. If the rezoning is denied, an amendment to Light Commercial will be required for Parcel #132843 based on the current LO zoning.

Information for **CONDITIONAL REZONING CASE #25-03-PLBD-00116** can be viewed by scrolling to the April 09, 2025 Regular Meeting Agenda Packet at <u>https://www.guilfordcountync.gov/government/departments-and-agencies/planning-and-development/boards-commissions/planning-board</u>. A copy of the Proposed Permitted Uses is also included under the <u>MEETING CASE INFORMATION</u> section at the link above.