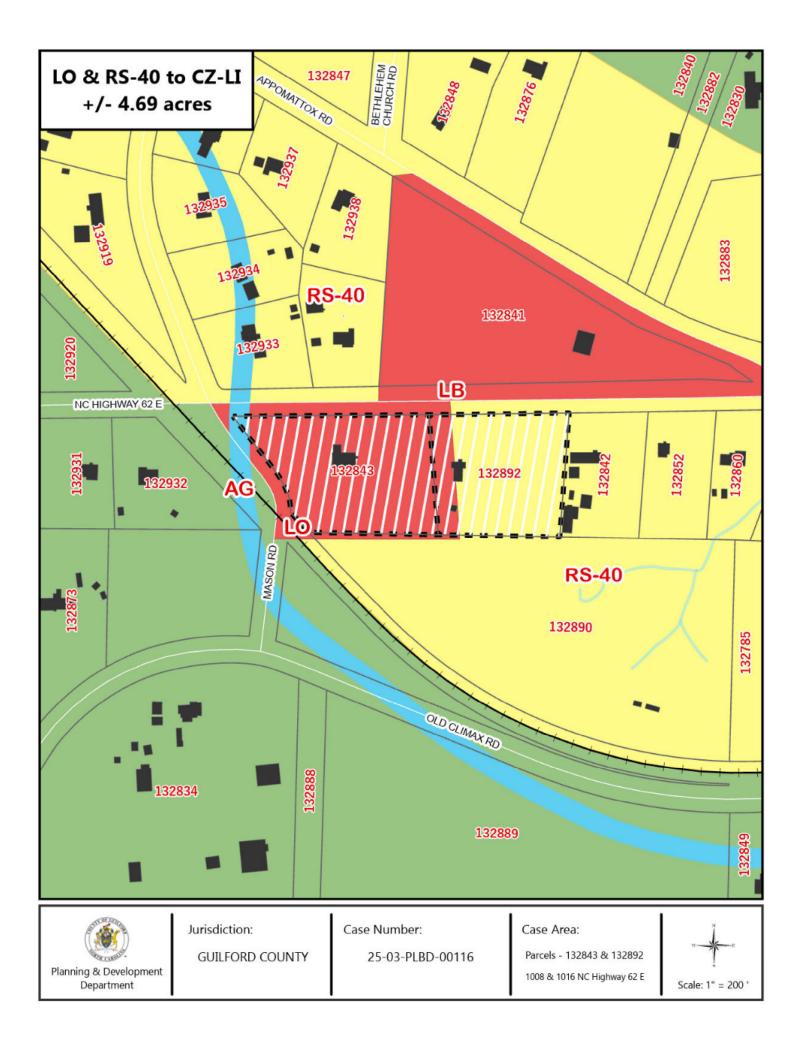

#### E. CONDITIONAL REZONING CASE #25-03-PLBD-00116: LO, LIMITED OFFICE AND RS-40, RESIDENTIAL TO CZ-LI, CONDITIONAL ZONING-LIGHT INDUSTRIAL: 1008 AND 1016 NC HIGHWAY 62 E

Located at 1008 and 1016 NC Highway 62 E (Guilford County Tax Parcels #132843 and #132892 in Fentress Township) at the corner of the intersection of NC Highway 62 E and Mason Road and comprises approximately 4.69 acres.

This proposed request is to conditionally rezone property from LO, Limited Office and RS-40, Residential to CZ-LI, Conditional Zoning-Light Industrial with the following conditions:

Use Conditions – (1) Utility Company Office, and (2) Utility Equipment & Storage Yard.

The proposed rezoning is inconsistent with the Guilford County Southern Area Plan recommendation of Agricultural and Rural Residential. If the request is approved, an amendment to Light Industrial will be required. If the rezoning is denied, an amendment to Light Commercial will be required for Parcel #132843 based on the current LO zoning.

Information for **CONDITIONAL REZONING CASE #25-03-PLBD-00116** can be viewed by scrolling to the April 09, 2025 Regular Meeting Agenda Packet at <u>https://www.guilfordcountync.gov/government/departments-and-agencies/planning-and-development/boards-commissions/planning-board</u>. A copy of the Proposed Permitted Uses is also included under the <u>MEETING CASE INFORMATION</u> section at the link above.