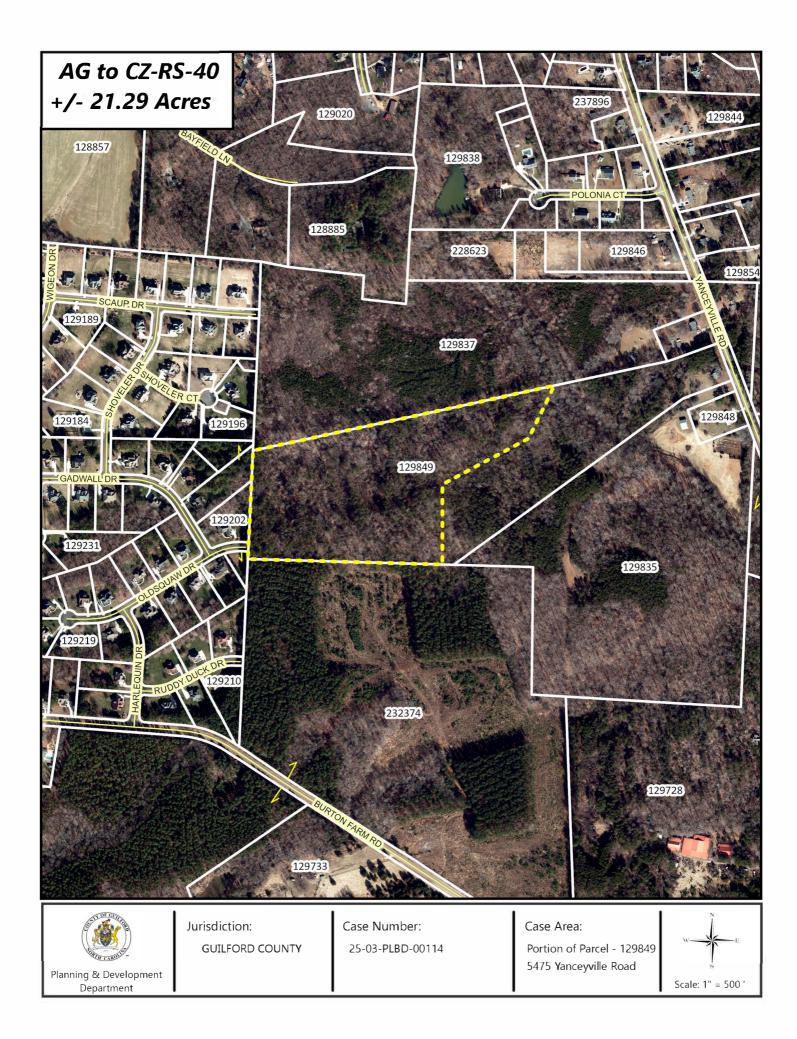

# F. CONDITIONAL REZONING CASE #25-03-PBLD-00114: AG, AGRICULTURAL TO CZ-RS-40, CONDITIONAL ZONING-RESIDENTIAL: 5475 YANCEYVILLE ROAD

Located at 5475 Yanceyville Road (Guilford County Tax Parcel #129849 in Monroe Township), approximately 2,990 feet south of the intersection of NC Highway 150 E and Yanceyville Road and comprises a portion of approximately 37.66 acres. The portion subject to rezoning fronts Oldsquaw Drive and comprises approximately 21.29 acres.

This is a request to rezone the property from AG, Agricultural to CZ-RS-40, Conditional-Zoning Residential.

The proposed conditional rezoning is generally consistent with the Guilford County Northern Lakes Area Plan recommendation of AG Rural Residential. If the request is approved, an amendment to the Northern Lakes Area Plan will not be required.

Use Conditions: Permitted uses shall include all uses allowed in RS-40 Residential Zoning District except the following, (1) Cemetery or Mausoleum.

Information for **CONDITIONAL REZONING CASE #25-03-PBLD-00114** can be viewed by scrolling to the April 09, 2025 Regular Meeting Agenda Packet at <u>https://www.guilfordcountync.gov/government/departments-and-agencies/planning-and-development/boards-commissions/planning-board</u>. A copy of the Proposed Permitted Uses is also included under the <u>MEETING CASE INFORMATION</u> section at the link above.