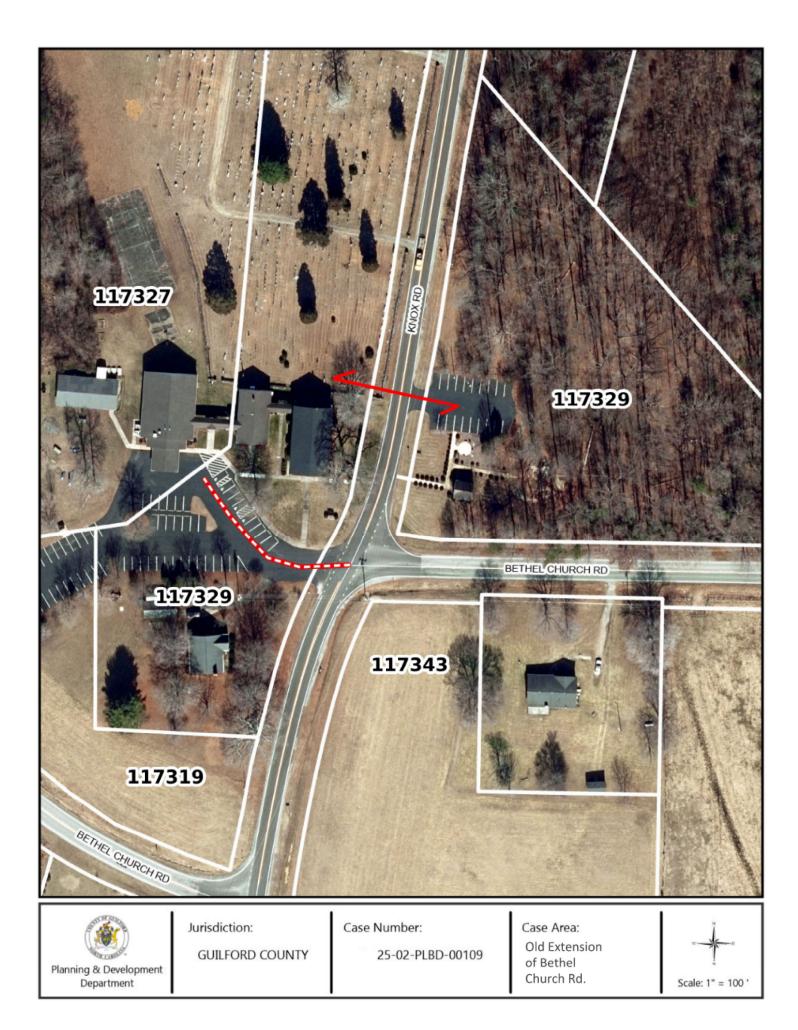

#### A. RESOLUTION TO CLOSE A PUBLIC ROAD CASE #25-02-PLBD-00109: UNNAMED ROAD (OLD EXTENSION OF BETHEL CHURCH ROAD)

Request adoption of Resolution to close and remove from dedication a portion of an unnamed road (old extension of Bethel Church Road) which fronts Guilford County Tax Parcels #117327 and #117329 in Jefferson Township and runs approximately 175 feet northwest from the intersection of Knox Road and Bethel Church Road.

#### A. RESOLUTION OF INTENT TO CLOSE A PUBLIC ROAD CASE #25-02-PLBD-00109

Request adoption of Resolution of Intent and to schedule a public hearing for April 9, 2025, as presented herein, to close an unnamed road (old extension of Bethel Church Road) which fronts Guilford County Tax Parcels #117327 and #117329 in Jefferson Township and runs approximately 175 feet northwest from the intersection of Knox Road and Bethel Church Road. (**RESCHEDULED**)