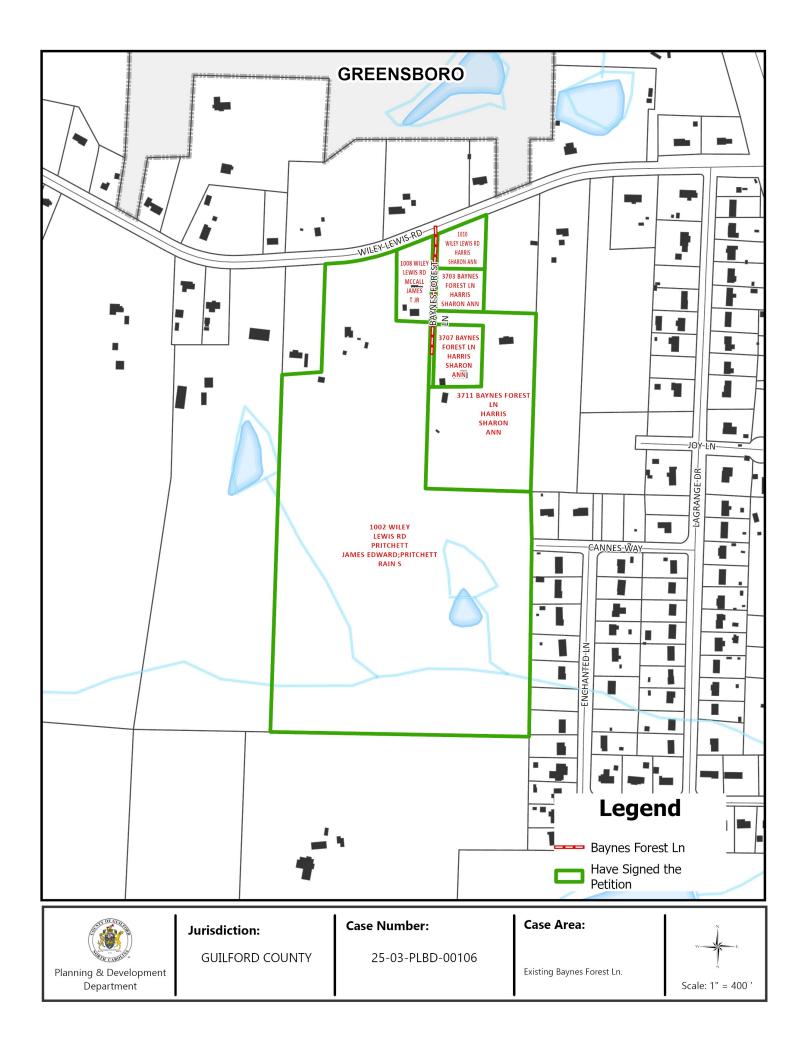

# B. ROAD RENAMING CASE #25-01-PLBD-00106: BAYNES FOREST LANE (PRIVATE ROAD)

Presently known as Baynes Forest Lane, this private road is located in Fentress Township, running south of Wiley Lewis Road, along Guilford County Tax Parcels #131099, #131107, #131104, #131094, #131098 and terminating at Guilford County Tax Parcel #131078, and recorded in Plat Book 208, Page 49. This request to rename the road to Little Miss Muffin Lane is in response to a voluntary petition filed and signed by more than 51% of the property owners along the road.

#### A. ROAD RENAMING CASE #25-01-PLBD-00106: BAYNES FOREST LANE (PRIVATE ROAD)

Presently known as Baynes Forest Lane, this private road is located in Fentress Township, running south of Wiley Lewis Road, along Guilford County Tax Parcels #134099, #131107, #131104, #131094, #131098 and terminating at Guilford County Tax Parcel #131078, and recorded in Plat Book 208, Page 49. This request to rename the road to Little Miss Muffen Lane is in response to a voluntary petition filed and signed by more than 51% of the property owners along the road. **(RESCHEDULED)** 