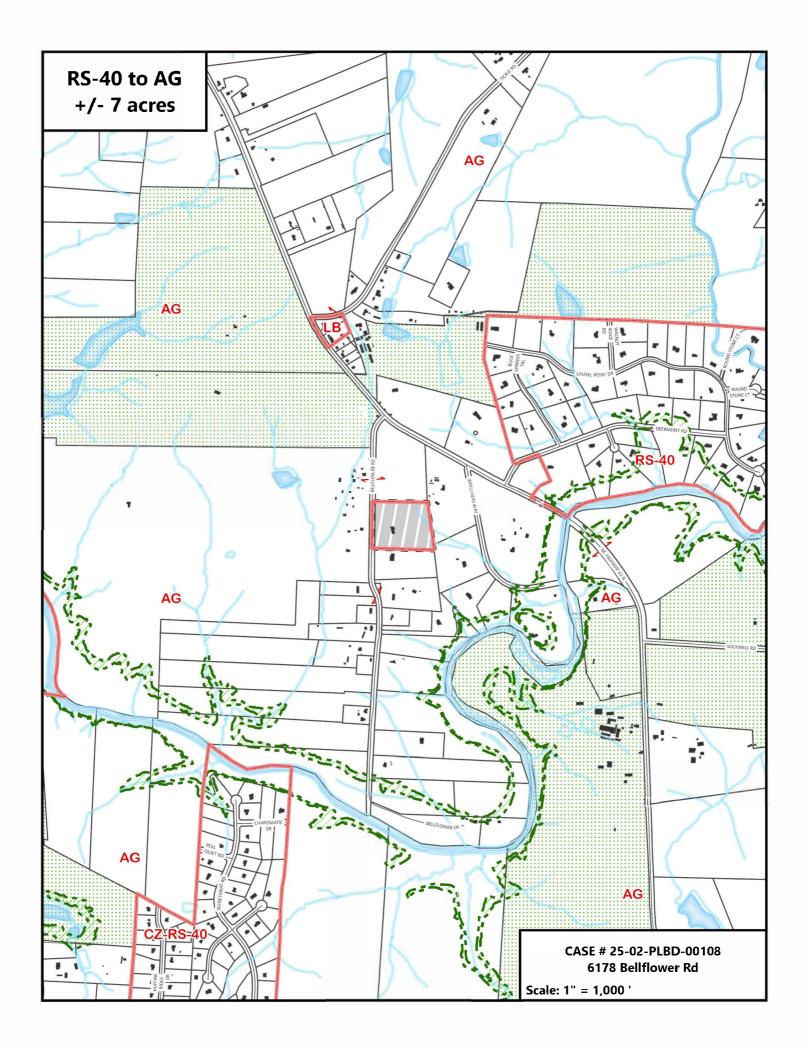

# D. REZONING CASE #25-02-PLBD-00108: RS-40, RESIDENTIAL TO AG, AGRICULTURAL: 6178 BELLFLOWER ROAD

Located at 6178 Bellflower Road (Guilford County Tax Parcel #101108 in Washington Township), approximately 1,007 feet south of the intersection of NC Highway 61 N and Bellflower Road and comprises approximately 7 acres.

This is a request to rezone the property from RS-40, Residential to AG, Agricultural.

The proposed rezoning is conditionally consistent with the Guilford County Northeast Area Plan recommendation of AG Rural Residential. If the request is approved, an amendment to the Northeast Area Plan will not be required.