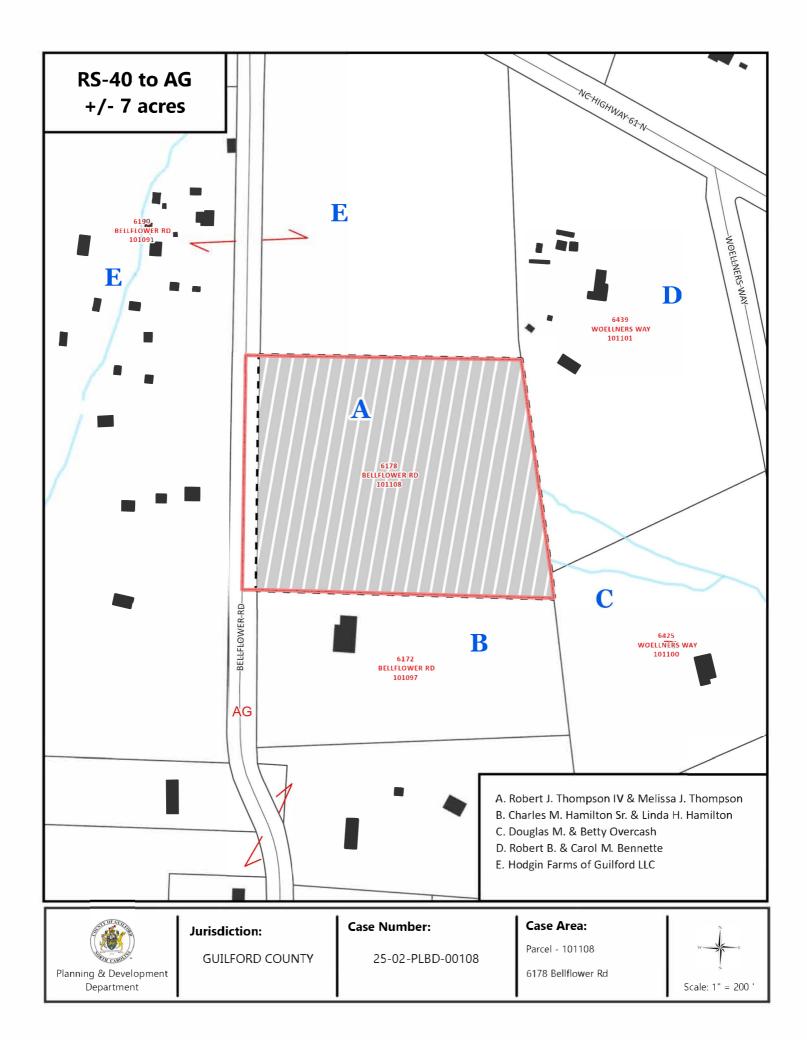

# D. REZONING CASE #25-02-PLBD-00108: RS-40, RESIDENTIAL TO AG, AGRICULTURAL: 6178 BELLFLOWER ROAD

Located at 6178 Bellflower Road (Guilford County Tax Parcel #101108 in Washington Township), approximately 1,007 feet south of the intersection of NC Highway 61 N and Bellflower Road and comprises approximately 7 acres.

This is a request to rezone the property from RS-40, Residential to AG, Agricultural.

The proposed rezoning is conditionally consistent with the Guilford County Northeast Area Plan recommendation of AG Rural Residential. If the request is approved, an amendment to the Northeast Area Plan will not be required.