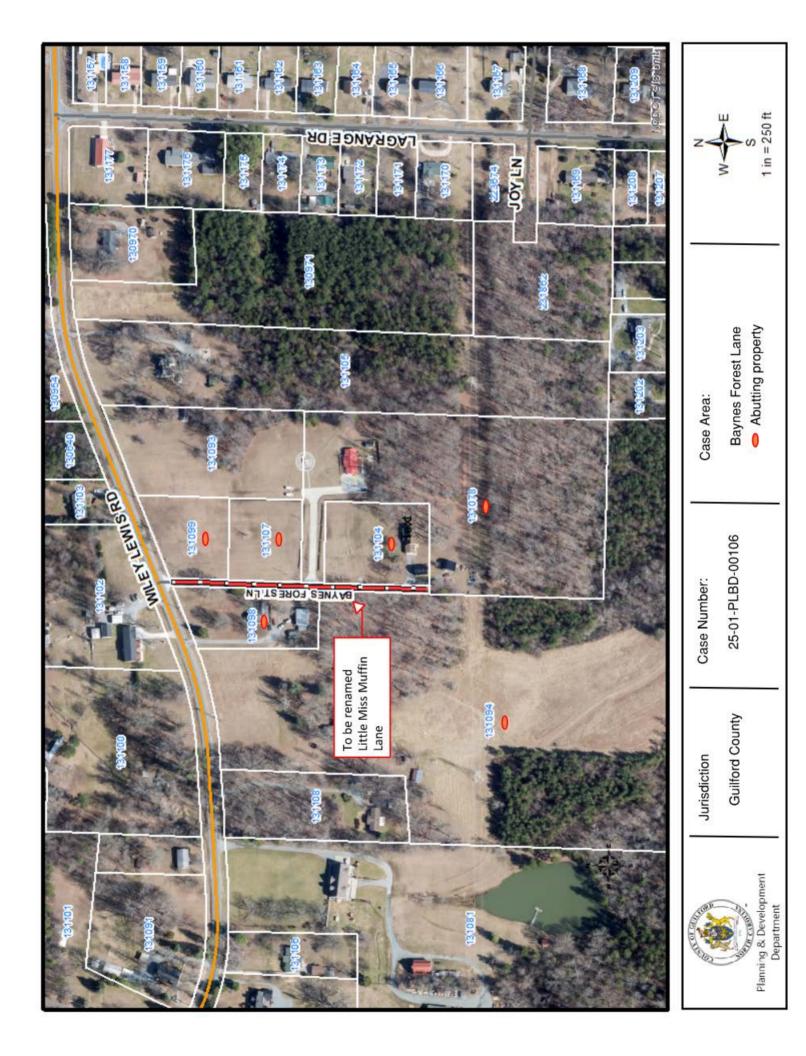

# B. ROAD RENAMING CASE #25-01-PLBD-00106: BAYNES FOREST LANE (PRIVATE ROAD)

Presently known as Baynes Forest Lane, this private road is located in Fentress Township, running south of Wiley Lewis Road, along Guilford County Tax Parcels #131099, #131107, #131104, #131094, #131098 and terminating at Guilford County Tax Parcel #131078, and recorded in Plat Book 208, Page 49. This request to rename the road to Little Miss Muffin Lane is in response to a voluntary petition filed and signed by more than 51% of the property owners along the road.

#### A. ROAD RENAMING CASE #25-01-PLBD-00106: BAYNES FOREST LANE (PRIVATE ROAD)

Presently known as Baynes Forest Lane, this private road is located in Fentress Township, running south of Wiley Lewis Road, along Guilford County Tax Parcels #134099, #131107, #131104, #131094, #131098 and terminating at Guilford County Tax Parcel #131078, and recorded in Plat Book 208, Page 49. This request to rename the road to Little Miss Muffen Lane is in response to a voluntary petition filed and signed by more than 51% of the property owners along the road. **(RESCHEDULED)** 