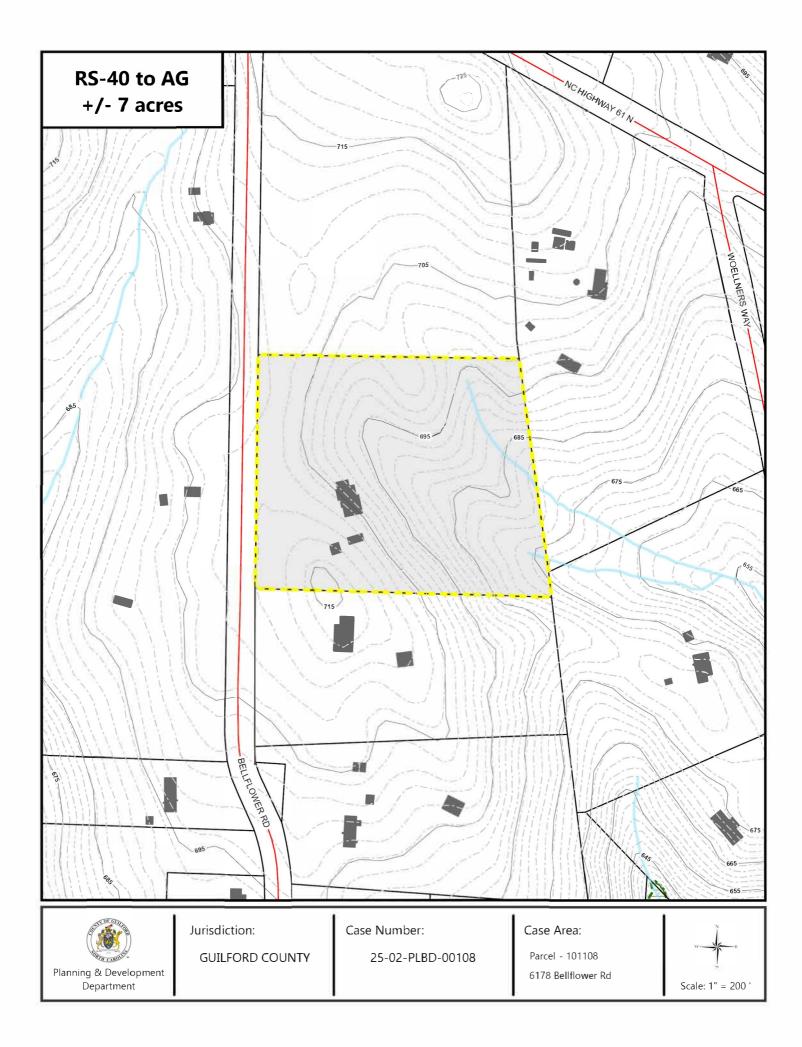

# D. REZONING CASE #25-02-PLBD-00108: RS-40, RESIDENTIAL TO AG, AGRICULTURAL: 6178 BELLFLOWER ROAD

Located at 6178 Bellflower Road (Guilford County Tax Parcel #101108 in Washington Township), approximately 1,007 feet south of the intersection of NC Highway 61 N and Bellflower Road and comprises approximately 7 acres.

This is a request to rezone the property from RS-40, Residential to AG, Agricultural.

The proposed rezoning is conditionally consistent with the Guilford County Northeast Area Plan recommendation of AG Rural Residential. If the request is approved, an amendment to the Northeast Area Plan will not be required.