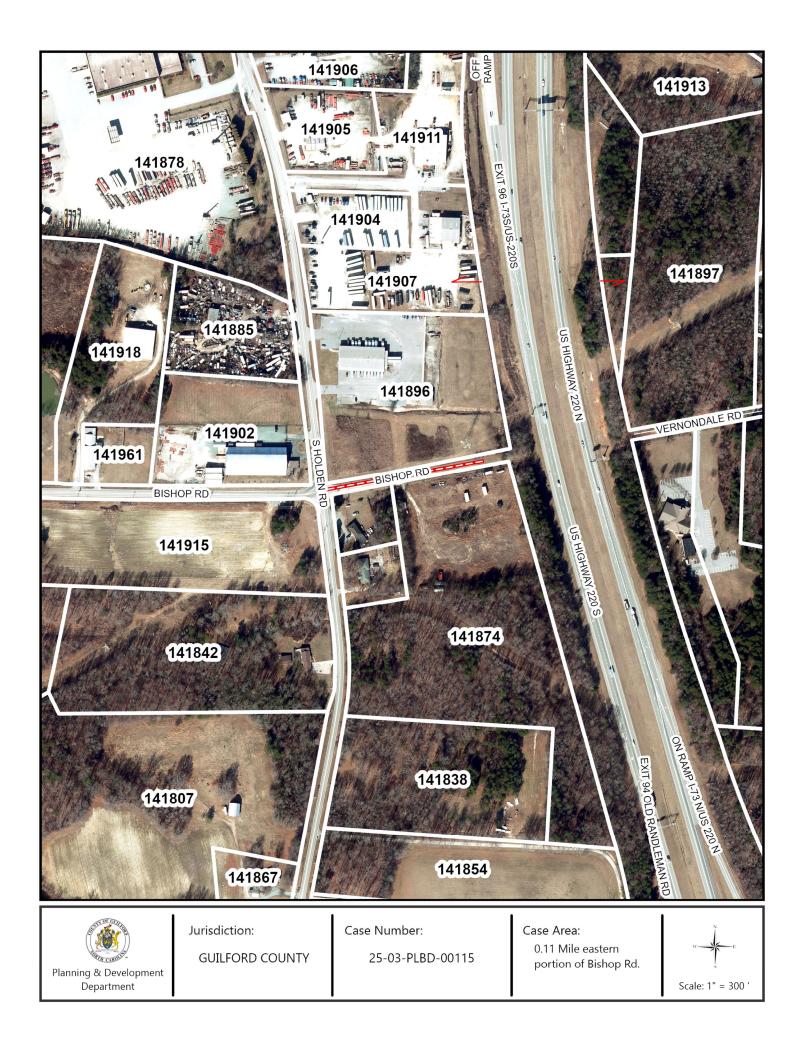

#### A. RESOLUTION OF INTENT TO CLOSE A PUBLIC ROAD CASE #25-03-PLBD-00115:

Request adoption of Resolution of Intent and to schedule a public hearing for May 14, 2025, as presented herein, to close a .11-mile section of Bishop Road, located in Sumner Township, and that runs east from its intersection with S. Holden Road fronting Guilford County Tax Parcels #141884, #141874, and #141896 and terminating at the western margin of the US Highway 220 S right-of-way.

#### EXHIBIT A Legal Description

Being that 0.11-mile portion of Bishop Road running east from the intersection of S. Holden Road (SR 1392) and terminating at the western margin of the right of way U.S. Highway 220.

WHEREAS, the Planning Board will conduct a public hearing for the purpose of giving consideration to the closing of a .11 mile section of Bishop Road, located in Sumner Township, and that runs east from its intersection with S. Holden Road fronting Guilford County Tax Parcels #141884, #141874, and #141896 and terminating at the western margin of the US Highway 220 S right-of-way.