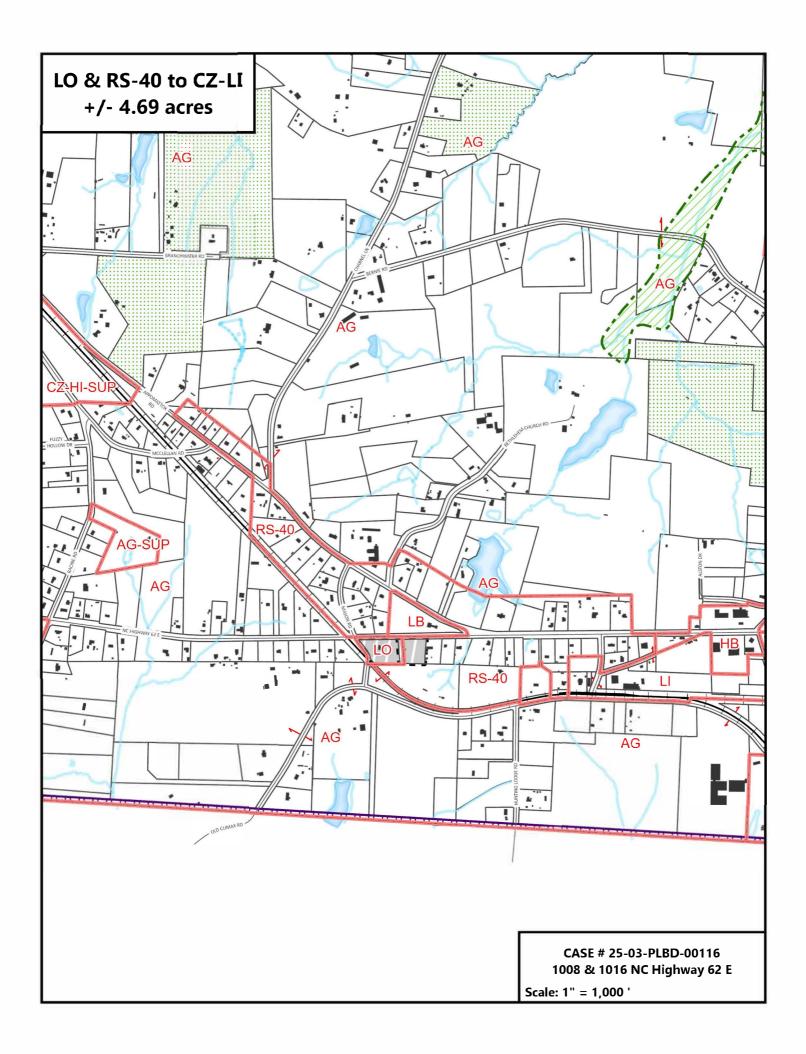

#### E. CONDITIONAL REZONING CASE #25-03-PLBD-00116: LO, LIMITED OFFICE AND RS-40, RESIDENTIAL TO CZ-LI, CONDITIONAL ZONING-LIGHT INDUSTRIAL: 1008 AND 1016 NC HIGHWAY 62 E

Located at 1008 and 1016 NC Highway 62 E (Guilford County Tax Parcels #132843 and #132892 in Fentress Township) at the corner of the intersection of NC Highway 62 E and Mason Road and comprises approximately 4.69 acres.

This proposed request is to conditionally rezone property from LO, Limited Office and RS-40, Residential to CZ-LI, Conditional Zoning-Light Industrial with the following conditions:

Use Conditions – (1) Utility Company Office, and (2) Utility Equipment & Storage Yard.

The proposed rezoning is inconsistent with the Guilford County Southern Area Plan recommendation of Agricultural and Rural Residential. If the request is approved, an amendment to Light Industrial will be required. If the rezoning is denied, an amendment to Light Commercial will be required for Parcel #132843 based on the current LO zoning.

Information for **CONDITIONAL REZONING CASE #25-03-PLBD-00116** can be viewed by scrolling to the April 09, 2025 Regular Meeting Agenda Packet at <u>https://www.guilfordcountync.gov/government/departments-and-agencies/planning-and-development/boards-commissions/planning-board</u>. A copy of the Proposed Permitted Uses is also included under the <u>MEETING CASE INFORMATION</u> section at the link above.