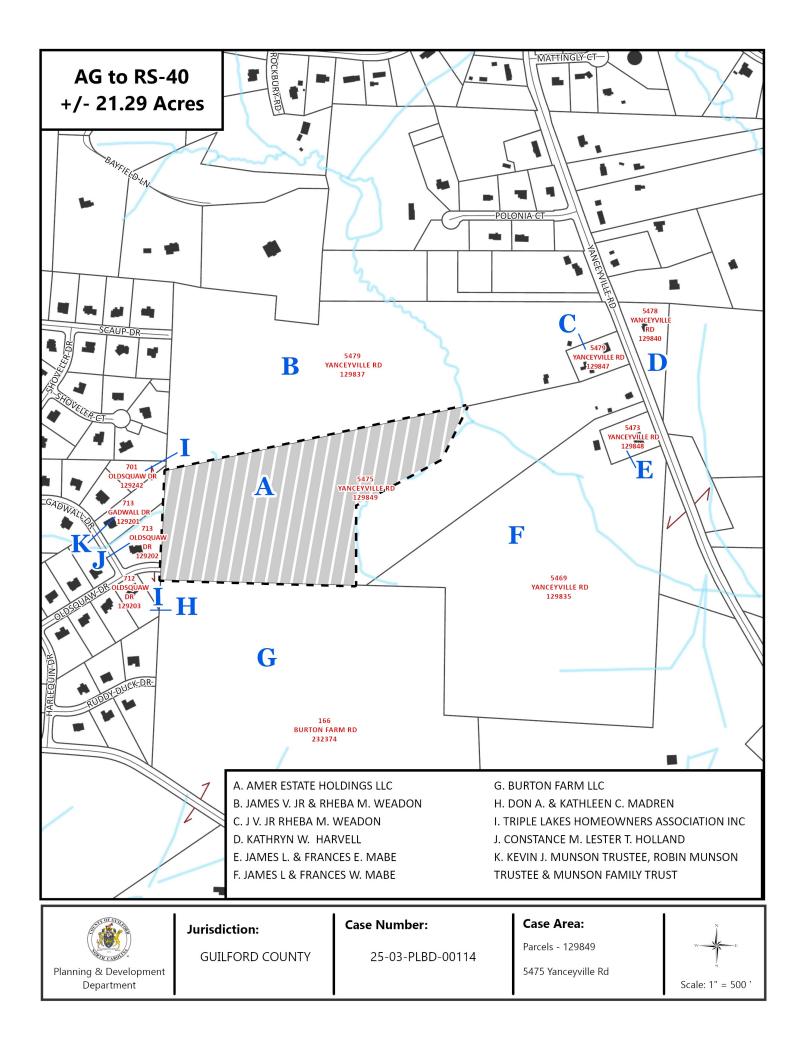

# F. CONDITIONAL REZONING CASE #25-03-PBLD-00114: AG, AGRICULTURAL TO CZ-RS-40, CONDITIONAL ZONING-RESIDENTIAL: 5475 YANCEYVILLE ROAD

Located at 5475 Yanceyville Road (Guilford County Tax Parcel #129849 in Monroe Township), approximately 2,990 feet south of the intersection of NC Highway 150 E and Yanceyville Road and comprises a portion of approximately 37.66 acres. The portion subject to rezoning fronts Oldsquaw Drive and comprises approximately 21.29 acres.

This is a request to rezone the property from AG, Agricultural to CZ-RS-40, Conditional-Zoning Residential.

The proposed conditional rezoning is generally consistent with the Guilford County Northern Lakes Area Plan recommendation of AG Rural Residential. If the request is approved, an amendment to the Northern Lakes Area Plan will not be required.

Use Conditions: Permitted uses shall include all uses allowed in RS-40 Residential Zoning District except the following, (1) Cemetery or Mausoleum.

Information for **CONDITIONAL REZONING CASE #25-03-PBLD-00114** can be viewed by scrolling to the April 09, 2025 Regular Meeting Agenda Packet at <u>https://www.guilfordcountync.gov/government/departments-and-agencies/planning-and-development/boards-commissions/planning-board</u>. A copy of the Proposed Permitted Uses is also included under the <u>MEETING CASE INFORMATION</u> section at the link above.